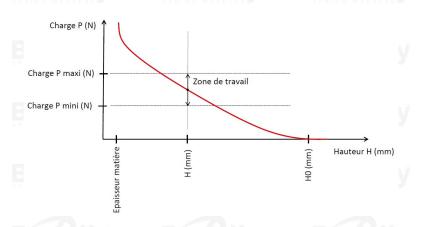

## **TECHNICAL SHEET C3 PRECISION RANGE C75S STEEL FOR BEARING**

| REFERENCE BORRELLY                                                                 | C3P110-2                 |          |         |
|------------------------------------------------------------------------------------|--------------------------|----------|---------|
| Outer diameter of the bearing (mm)                                                 | 110                      | Bórřelly | Borrell |
| Borrelly part code                                                                 | PFP109089080XT           |          |         |
| Material                                                                           | Carbon Steel C75S 1.1248 |          |         |
| Standard references for the bearing mounting on outer ring                         | 6310 C3                  |          |         |
| Operates in Bore $\emptyset$ min (for application other than bearing preload) (mm) | <b>1</b> 110             |          |         |
| Clears Shaft Ø max (for application other than bearing preload) (mm)               | 87.3                     |          |         |
| Material thickness ±10% (mm)                                                       | 0.80                     |          |         |
| Number of waves                                                                    | 6                        |          |         |
| Approximate free height H0 (mm)                                                    | 3.0                      |          |         |
| Working height H (mm)                                                              | 2.0                      |          |         |
| Load ±15% (N)                                                                      | 740                      |          |         |
|                                                                                    |                          |          |         |