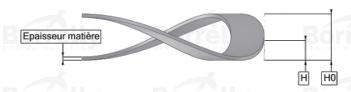

## **TECHNICAL SHEET C3 PRECISION RANGE C75S STEEL FOR BEARING**

| REFERENCE BORRELLY                                                                 | C3P110-2                 |          |         |
|------------------------------------------------------------------------------------|--------------------------|----------|---------|
| Outer diameter of the bearing (mm)                                                 | 110                      | Bórřelly | Borrell |
| Borrelly part code                                                                 | PFP109089080XT           |          |         |
| Material                                                                           | Carbon Steel C75S 1.1248 |          |         |
| Standard references for the bearing mounting on outer ring                         | 6310 C3                  |          |         |
| Operates in Bore $\emptyset$ min (for application other than bearing preload) (mm) | <b>1</b> 110             |          |         |
| Clears Shaft Ø max (for application other than bearing preload) (mm)               | 87.3                     |          |         |
| Material thickness ±10% (mm)                                                       | 0.80                     |          |         |
| Number of waves                                                                    | 6                        |          |         |
| Approximate free height H0 (mm)                                                    | 3.0                      |          |         |
| Working height H (mm)                                                              | 2.0                      |          |         |
| Load ±15% (N)                                                                      | 740                      |          |         |
|                                                                                    |                          |          |         |