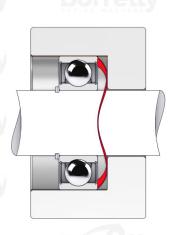

## **TECHNICAL SHEET C3 PRECISION RANGE C75S STEEL FOR BEARING**

| REFERENCE BORRELLY                                                                 | C3P110-2                 |          |         |
|------------------------------------------------------------------------------------|--------------------------|----------|---------|
| Outer diameter of the bearing (mm)                                                 | 110                      | Bórřelly | Borrell |
| Borrelly part code                                                                 | PFP109089080XT           |          |         |
| Material                                                                           | Carbon Steel C75S 1.1248 |          |         |
| Standard references for the bearing mounting on outer ring                         | 6310 C3                  |          |         |
| Operates in Bore $\emptyset$ min (for application other than bearing preload) (mm) | <b>1</b> 110             |          |         |
| Clears Shaft Ø max (for application other than bearing preload) (mm)               | 87.3                     |          |         |
| Material thickness ±10% (mm)                                                       | 0.80                     |          |         |
| Number of waves                                                                    | 6                        |          |         |
| Approximate free height H0 (mm)                                                    | 3.0                      |          |         |
| Working height H (mm)                                                              | 2.0                      |          |         |
| Load ±15% (N)                                                                      | 740                      |          |         |
|                                                                                    |                          |          |         |