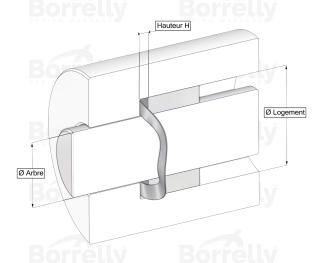

## **TECHNICAL SHEET C3 PRECISION RANGE C75S STEEL FOR BEARING**

| REFERENCE BORRELLY                                                                 | C3P110-2                 |          |         |
|------------------------------------------------------------------------------------|--------------------------|----------|---------|
| Outer diameter of the bearing (mm)                                                 | 110                      | Bórřelly | Borrell |
| Borrelly part code                                                                 | PFP109089080XT           |          |         |
| Material                                                                           | Carbon Steel C75S 1.1248 |          |         |
| Standard references for the bearing mounting on outer ring                         | 6310 C3                  |          |         |
| Operates in Bore $\emptyset$ min (for application other than bearing preload) (mm) | <b>1</b> 110             |          |         |
| Clears Shaft Ø max (for application other than bearing preload) (mm)               | 87.3                     |          |         |
| Material thickness ±10% (mm)                                                       | 0.80                     |          |         |
| Number of waves                                                                    | 6                        |          |         |
| Approximate free height H0 (mm)                                                    | 3.0                      |          |         |
| Working height H (mm)                                                              | 2.0                      |          |         |
| Load ±15% (N)                                                                      | 740                      |          |         |
|                                                                                    |                          |          |         |