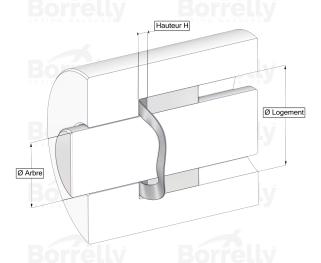

## **TECHNICAL SHEET C3 PRECISION RANGE C75S STEEL FOR BEARING**

| REFERENCE BORRELLY                                           | C3P110-1                             |
|--------------------------------------------------------------|--------------------------------------|
| Outer diameter of the bearing (mm)                           | 110 ly Borrelly Borrelly             |
| Borrelly part code                                           | PEP109089080XT                       |
| Material                                                     | Carbon Steel C75S 1.1248             |
| Standard references for the bearing mounting on              | 6310 C3                              |
| outer ring                                                   |                                      |
| Operates in Bore $\emptyset$ min (for application other than | 110                                  |
| bearing preload) (mm)                                        |                                      |
| Clears Shaft Ø max (for application other than               | 86.2                                 |
| bearing preload) (mm)                                        |                                      |
| Material thickness ±10% (mm)                                 | 0.80                                 |
| Number of waves                                              | 5                                    |
| Approximate free height H0 (mm)                              | 5.8 RS SPRING WASHERS SPRING WASHERS |
| Working height H (mm)                                        | 4.0                                  |
| Load ±15% (N)                                                | 670 Borrelly Borrelly                |