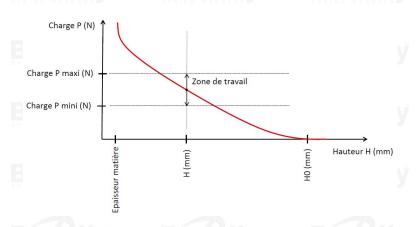

## **TECHNICAL SHEET C3 PRECISION RANGE C75S STEEL FOR BEARING**

| REFERENCE BORRELLY                                           | C3P110-1                             |
|--------------------------------------------------------------|--------------------------------------|
| Outer diameter of the bearing (mm)                           | 110 ly Borrelly Borrelly             |
| Borrelly part code                                           | PEP109089080XT                       |
| Material                                                     | Carbon Steel C75S 1.1248             |
| Standard references for the bearing mounting on              | 6310 C3                              |
| outer ring                                                   |                                      |
| Operates in Bore $\emptyset$ min (for application other than | 110                                  |
| bearing preload) (mm)                                        |                                      |
| Clears Shaft Ø max (for application other than               | 86.2                                 |
| bearing preload) (mm)                                        |                                      |
| Material thickness ±10% (mm)                                 | 0.80                                 |
| Number of waves                                              | 5                                    |
| Approximate free height H0 (mm)                              | 5.8 RS SPRING WASHERS SPRING WASHERS |
| Working height H (mm)                                        | 4.0                                  |
| Load ±15% (N)                                                | 670 Borrelly Borrelly                |