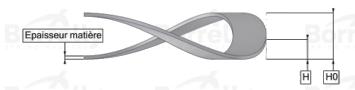

## **TECHNICAL SHEET C3 PRECISION RANGE C75S STEEL FOR BEARING**

| REFERENCE BORRELLY                                           | C3P110-1                             |
|--------------------------------------------------------------|--------------------------------------|
| Outer diameter of the bearing (mm)                           | 110 ly Borrelly Borrelly             |
| Borrelly part code                                           | PEP109089080XT                       |
| Material                                                     | Carbon Steel C75S 1.1248             |
| Standard references for the bearing mounting on              | 6310 C3                              |
| outer ring                                                   |                                      |
| Operates in Bore $\emptyset$ min (for application other than | 110                                  |
| bearing preload) (mm)                                        |                                      |
| Clears Shaft Ø max (for application other than               | 86.2                                 |
| bearing preload) (mm)                                        |                                      |
| Material thickness ±10% (mm)                                 | 0.80                                 |
| Number of waves                                              | 5                                    |
| Approximate free height H0 (mm)                              | 5.8 RS SPRING WASHERS SPRING WASHERS |
| Working height H (mm)                                        | 4.0                                  |
| Load ±15% (N)                                                | 670 Borrelly Borrelly                |