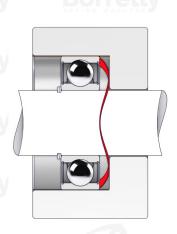

## **TECHNICAL SHEET C3 PRECISION RANGE C75S STEEL FOR BEARING**

| REFERENCE BORRELLY                                           | C3P110-1                             |
|--------------------------------------------------------------|--------------------------------------|
| Outer diameter of the bearing (mm)                           | 110 ly Borrelly Borrelly             |
| Borrelly part code                                           | PEP109089080XT                       |
| Material                                                     | Carbon Steel C75S 1.1248             |
| Standard references for the bearing mounting on              | 6310 C3                              |
| outer ring                                                   |                                      |
| Operates in Bore $\emptyset$ min (for application other than | 110                                  |
| bearing preload) (mm)                                        |                                      |
| Clears Shaft Ø max (for application other than               | 86.2                                 |
| bearing preload) (mm)                                        |                                      |
| Material thickness ±10% (mm)                                 | 0.80                                 |
| Number of waves                                              | 5                                    |
| Approximate free height H0 (mm)                              | 5.8 RS SPRING WASHERS SPRING WASHERS |
| Working height H (mm)                                        | 4.0                                  |
| Load ±15% (N)                                                | 670 Borrelly Borrelly                |