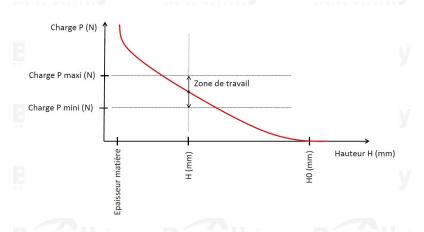

## TECHNICAL SHEET C3 PRECISION RANGE C75S STEEL FOR BEARING

| REFERENCE BORRELLY                          | C3P100                   |          |
|---------------------------------------------|--------------------------|----------|
| Outer diameter of the bearing (mm)          | Bor 100 V Borrelly F     | Borrelly |
| Borrelly part code                          | PDP100085100XT           |          |
| Material                                    | Carbon Steel C75S 1.1248 |          |
| Standard references for the bearing moun    | ting on 6309 C3          |          |
| outer ring                                  |                          |          |
| Operates in Bore Ø min (for application ot  | ner than 100             |          |
| bearing preload) (mm)                       |                          |          |
| Clears Shaft Ø max (for application other t | <b>han</b> 82.5          |          |
| bearing preload) (mm)                       |                          |          |
| Material thickness ±10% (mm)                | 1.00                     |          |
| Number of waves                             | 4                        |          |
| Approximate free height H0 (mm)             | SPRING WASHERS SP        |          |
| Working height H (mm)                       | 2.0                      |          |
| Load ±15% (N)                               | Borrelly Borrelly E      |          |