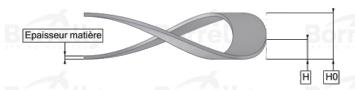

## TECHNICAL SHEET C3 PRECISION RANGE C75S STEEL FOR BEARING

| REFERENCE BORRELLY                          | C3P100                   |          |
|---------------------------------------------|--------------------------|----------|
| Outer diameter of the bearing (mm)          | Bor 100 V Borrelly F     | Borrelly |
| Borrelly part code                          | PDP100085100XT           |          |
| Material                                    | Carbon Steel C75S 1.1248 |          |
| Standard references for the bearing moun    | ting on 6309 C3          |          |
| outer ring                                  |                          |          |
| Operates in Bore Ø min (for application ot  | ner than 100             |          |
| bearing preload) (mm)                       |                          |          |
| Clears Shaft Ø max (for application other t | <b>han</b> 82.5          |          |
| bearing preload) (mm)                       |                          |          |
| Material thickness ±10% (mm)                | 1.00                     |          |
| Number of waves                             | 4                        |          |
| Approximate free height H0 (mm)             | SPRING WASHERS SP        |          |
| Working height H (mm)                       | 2.0                      |          |
| Load ±15% (N)                               | Borrelly Borrelly E      |          |