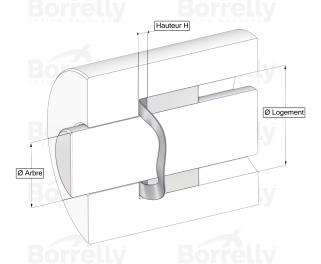

## TECHNICAL SHEET C3 PRECISION RANGE C75S STEEL FOR BEARING

| REFERENCE BORRELLY                          | C3P100                   |          |
|---------------------------------------------|--------------------------|----------|
| Outer diameter of the bearing (mm)          | Bor 100 V Borrelly F     | Borrelly |
| Borrelly part code                          | PDP100085100XT           |          |
| Material                                    | Carbon Steel C75S 1.1248 |          |
| Standard references for the bearing moun    | ting on 6309 C3          |          |
| outer ring                                  |                          |          |
| Operates in Bore Ø min (for application ot  | ner than 100             |          |
| bearing preload) (mm)                       |                          |          |
| Clears Shaft Ø max (for application other t | <b>han</b> 82.5          |          |
| bearing preload) (mm)                       |                          |          |
| Material thickness ±10% (mm)                | 1.00                     |          |
| Number of waves                             | 4                        |          |
| Approximate free height H0 (mm)             | SPRING WASHERS SP        |          |
| Working height H (mm)                       | 2.0                      |          |
| Load ±15% (N)                               | Borrelly Borrelly E      |          |