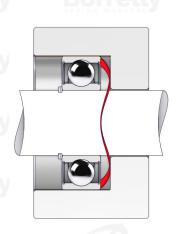

## TECHNICAL SHEET C3 PRECISION RANGE C75S STEEL FOR BEARING

| REFERENCE BORRELLY                          | C3P100                   |          |
|---------------------------------------------|--------------------------|----------|
| Outer diameter of the bearing (mm)          | Bor 100 V Borrelly F     | Borrelly |
| Borrelly part code                          | PDP100085100XT           |          |
| Material                                    | Carbon Steel C75S 1.1248 |          |
| Standard references for the bearing moun    | ting on 6309 C3          |          |
| outer ring                                  |                          |          |
| Operates in Bore Ø min (for application ot  | ner than 100             |          |
| bearing preload) (mm)                       |                          |          |
| Clears Shaft Ø max (for application other t | <b>han</b> 82.5          |          |
| bearing preload) (mm)                       |                          |          |
| Material thickness ±10% (mm)                | 1.00                     |          |
| Number of waves                             | 4                        |          |
| Approximate free height H0 (mm)             | SPRING WASHERS SP        |          |
| Working height H (mm)                       | 2.0                      |          |
| Load ±15% (N)                               | Borrelly Borrelly E      |          |