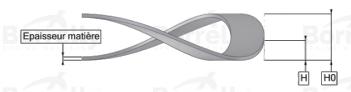

## **TECHNICAL SHEET C3 PRECISION RANGE C75S STEEL FOR BEARING**

| REFERENCE BORRELLY                                                                | C3P95        |                          |         |  |
|-----------------------------------------------------------------------------------|--------------|--------------------------|---------|--|
| Outer diameter of the bearing (mm)                                                | 95           | Bórrellv                 | Bórrell |  |
| Borrelly part code                                                                | PEP0940790   | PEP094079080XT           |         |  |
| Material                                                                          | Carbon Stee  | Carbon Steel C75S 1.1248 |         |  |
| Standard references for the bearing mounting of outer ring                        | on 6012 C3   |                          |         |  |
| Operates in Bore $\emptyset$ min (for application other the bearing preload) (mm) | <b>an</b> 95 |                          |         |  |
| Clears Shaft Ø max (for application other than bearing preload) (mm)              | 77.7         |                          |         |  |
| Material thickness ±10% (mm)                                                      | 0.80         |                          |         |  |
| Number of waves                                                                   | 5            |                          |         |  |
| Approximate free height H0 (mm)                                                   | 3.5          |                          |         |  |
| Working height H (mm)                                                             | 2.0          |                          |         |  |
| Load ±15% (N)                                                                     | 600          |                          |         |  |
|                                                                                   |              |                          |         |  |