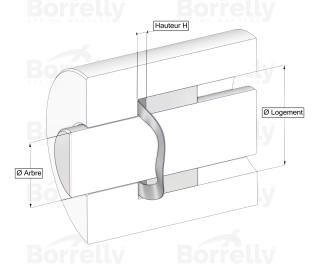

## **TECHNICAL SHEET C3 PRECISION RANGE C75S STEEL FOR BEARING**

| REFERENCE BORRELLY                                                                | C3P95        |                          |         |  |
|-----------------------------------------------------------------------------------|--------------|--------------------------|---------|--|
| Outer diameter of the bearing (mm)                                                | 95           | Bórrellv                 | Bórrell |  |
| Borrelly part code                                                                | PEP0940790   | PEP094079080XT           |         |  |
| Material                                                                          | Carbon Stee  | Carbon Steel C75S 1.1248 |         |  |
| Standard references for the bearing mounting of outer ring                        | on 6012 C3   |                          |         |  |
| Operates in Bore $\emptyset$ min (for application other the bearing preload) (mm) | <b>an</b> 95 |                          |         |  |
| Clears Shaft Ø max (for application other than bearing preload) (mm)              | 77.7         |                          |         |  |
| Material thickness ±10% (mm)                                                      | 0.80         |                          |         |  |
| Number of waves                                                                   | 5            |                          |         |  |
| Approximate free height H0 (mm)                                                   | 3.5          |                          |         |  |
| Working height H (mm)                                                             | 2.0          |                          |         |  |
| Load ±15% (N)                                                                     | 600          |                          |         |  |
|                                                                                   |              |                          |         |  |