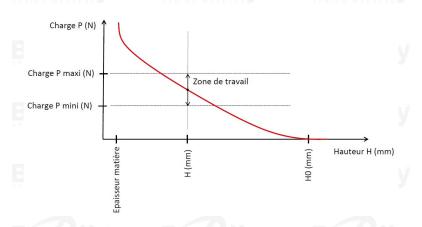

## **TECHNICAL SHEET C3 PRECISION RANGE C75S STEEL FOR BEARING**

| REFERENCE BORRELLY                                                                | C3P95        |                          |         |  |
|-----------------------------------------------------------------------------------|--------------|--------------------------|---------|--|
| Outer diameter of the bearing (mm)                                                | 95           | Bórrellv                 | Bórrell |  |
| Borrelly part code                                                                | PEP0940790   | PEP094079080XT           |         |  |
| Material                                                                          | Carbon Stee  | Carbon Steel C75S 1.1248 |         |  |
| Standard references for the bearing mounting of outer ring                        | on 6012 C3   |                          |         |  |
| Operates in Bore $\emptyset$ min (for application other the bearing preload) (mm) | <b>an</b> 95 |                          |         |  |
| Clears Shaft Ø max (for application other than bearing preload) (mm)              | 77.7         |                          |         |  |
| Material thickness ±10% (mm)                                                      | 0.80         |                          |         |  |
| Number of waves                                                                   | 5            |                          |         |  |
| Approximate free height H0 (mm)                                                   | 3.5          |                          |         |  |
| Working height H (mm)                                                             | 2.0          |                          |         |  |
| Load ±15% (N)                                                                     | 600          |                          |         |  |
|                                                                                   |              |                          |         |  |