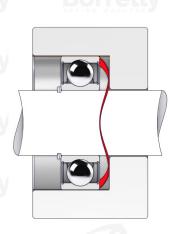

## **TECHNICAL SHEET C3 PRECISION RANGE C75S STEEL FOR BEARING**

| REFERENCE BORRELLY                                                                | C3P95        |                          |         |  |
|-----------------------------------------------------------------------------------|--------------|--------------------------|---------|--|
| Outer diameter of the bearing (mm)                                                | 95           | Bórrellv                 | Bórrell |  |
| Borrelly part code                                                                | PEP0940790   | PEP094079080XT           |         |  |
| Material                                                                          | Carbon Stee  | Carbon Steel C75S 1.1248 |         |  |
| Standard references for the bearing mounting of outer ring                        | on 6012 C3   |                          |         |  |
| Operates in Bore $\emptyset$ min (for application other the bearing preload) (mm) | <b>an</b> 95 |                          |         |  |
| Clears Shaft Ø max (for application other than bearing preload) (mm)              | 77.7         |                          |         |  |
| Material thickness ±10% (mm)                                                      | 0.80         |                          |         |  |
| Number of waves                                                                   | 5            |                          |         |  |
| Approximate free height H0 (mm)                                                   | 3.5          |                          |         |  |
| Working height H (mm)                                                             | 2.0          |                          |         |  |
| Load ±15% (N)                                                                     | 600          |                          |         |  |
|                                                                                   |              |                          |         |  |