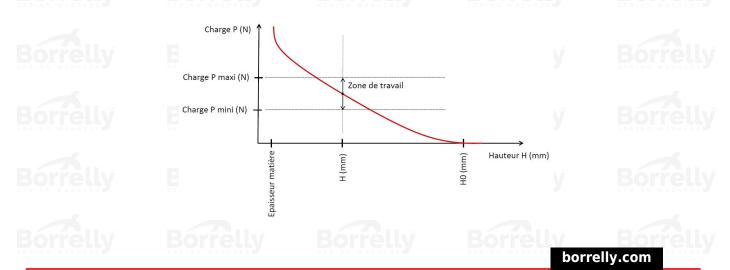

## **TECHNICAL SHEET C3 PRECISION RANGE C75S STEEL FOR BEARING**

н но

Epaisseur matière

| REFERENCE BORRELLY                                                       | C3P90-2                  |
|--------------------------------------------------------------------------|--------------------------|
| Outer diameter of the bearing (mm)                                       | 90                       |
| Borrelly part code                                                       | PEP089074080XT           |
| Material                                                                 | Carbon Steel C75S 1.1248 |
| Standard references for the bearing mounting on outer ring               | 6308 C3                  |
| Operates in Bore Ø min (for application other than bearing preload) (mm) | 90                       |
| Clears Shaft Ø max (for application other than bearing preload) (mm)     | 72.5                     |
| Material thickness ±10% (mm)                                             | 0.80                     |
| Number of waves                                                          | 5                        |
| Approximate free height H0 (mm)                                          | 2.8 ***                  |
| Working height H (mm)                                                    | 2.0                      |
| Load ±15% (N)                                                            | 500 Borrelly Borrelly    |