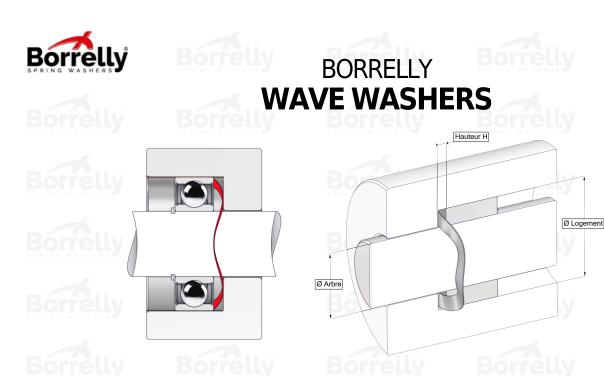

## **TECHNICAL SHEET C3 PRECISION RANGE C75S STEEL FOR BEARING**

н но

Epaisseur matière

| REFERENCE BORRELLY                                                       | C3P90-2                  |
|--------------------------------------------------------------------------|--------------------------|
| Outer diameter of the bearing (mm)                                       | 90                       |
| Borrelly part code                                                       | PEP089074080XT           |
| Material                                                                 | Carbon Steel C75S 1.1248 |
| Standard references for the bearing mounting on outer ring               | 6308 C3                  |
| Operates in Bore Ø min (for application other than bearing preload) (mm) | 90                       |
| Clears Shaft Ø max (for application other than bearing preload) (mm)     | 72.5                     |
| Material thickness ±10% (mm)                                             | 0.80                     |
| Number of waves                                                          | 5                        |
| Approximate free height H0 (mm)                                          | 2.8 ***                  |
| Working height H (mm)                                                    | 2.0                      |
| Load ±15% (N)                                                            | 500 Borrelly Borrelly    |