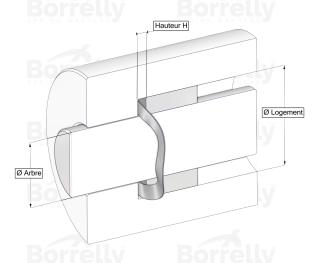

## **TECHNICAL SHEET C3 PRECISION RANGE C75S STEEL FOR BEARING**

| REFERENCE BORRELLY                                                                 | C3P90-1                  |                |          |  |
|------------------------------------------------------------------------------------|--------------------------|----------------|----------|--|
| Outer diameter of the bearing (mm)                                                 | 90                       | Bórrellv       | Bórrelly |  |
| Borrelly part code                                                                 | PDP08907408              | PDP089074080XT |          |  |
| Material                                                                           | Carbon Steel C75S 1.1248 |                |          |  |
| Standard references for the bearing mounting or<br>outer ring                      | 6308 C3                  |                |          |  |
| Operates in Bore $\emptyset$ min (for application other that bearing preload) (mm) | <b>n</b> 90              |                |          |  |
| Clears Shaft Ø max (for application other than bearing preload) (mm)               | 71.7                     |                |          |  |
| Material thickness ±10% (mm)                                                       | 0.80                     |                |          |  |
| Number of waves                                                                    | 4                        |                |          |  |
| Approximate free height H0 (mm)                                                    | 5.8                      |                |          |  |
| Working height H (mm)                                                              | 3.0                      |                |          |  |
| Load ±15% (N)                                                                      | 550                      |                |          |  |
|                                                                                    |                          |                |          |  |