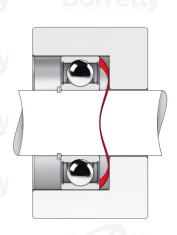

## **TECHNICAL SHEET C3 PRECISION RANGE C75S STEEL FOR BEARING**

| REFERENCE BORRELLY                                                                 | C3P90-1                  |                |          |  |
|------------------------------------------------------------------------------------|--------------------------|----------------|----------|--|
| Outer diameter of the bearing (mm)                                                 | 90                       | Bórrellv       | Bórrelly |  |
| Borrelly part code                                                                 | PDP08907408              | PDP089074080XT |          |  |
| Material                                                                           | Carbon Steel C75S 1.1248 |                |          |  |
| Standard references for the bearing mounting or<br>outer ring                      | 6308 C3                  |                |          |  |
| Operates in Bore $\emptyset$ min (for application other that bearing preload) (mm) | <b>n</b> 90              |                |          |  |
| Clears Shaft Ø max (for application other than bearing preload) (mm)               | 71.7                     |                |          |  |
| Material thickness ±10% (mm)                                                       | 0.80                     |                |          |  |
| Number of waves                                                                    | 4                        |                |          |  |
| Approximate free height H0 (mm)                                                    | 5.8                      |                |          |  |
| Working height H (mm)                                                              | 3.0                      |                |          |  |
| Load ±15% (N)                                                                      | 550                      |                |          |  |
|                                                                                    |                          |                |          |  |