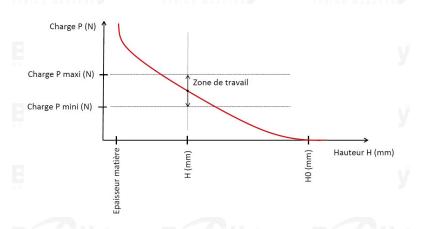

## **TECHNICAL SHEET C3 PRECISION RANGE C75S STEEL FOR BEARING**

| REFERENCE BORRELLY                                                                 | C3P90-1                  |                |          |  |
|------------------------------------------------------------------------------------|--------------------------|----------------|----------|--|
| Outer diameter of the bearing (mm)                                                 | 90                       | Bórrellv       | Bórrelly |  |
| Borrelly part code                                                                 | PDP08907408              | PDP089074080XT |          |  |
| Material                                                                           | Carbon Steel C75S 1.1248 |                |          |  |
| Standard references for the bearing mounting or<br>outer ring                      | 6308 C3                  |                |          |  |
| Operates in Bore $\emptyset$ min (for application other that bearing preload) (mm) | <b>n</b> 90              |                |          |  |
| Clears Shaft Ø max (for application other than bearing preload) (mm)               | 71.7                     |                |          |  |
| Material thickness ±10% (mm)                                                       | 0.80                     |                |          |  |
| Number of waves                                                                    | 4                        |                |          |  |
| Approximate free height H0 (mm)                                                    | 5.8                      |                |          |  |
| Working height H (mm)                                                              | 3.0                      |                |          |  |
| Load ±15% (N)                                                                      | 550                      |                |          |  |
|                                                                                    |                          |                |          |  |