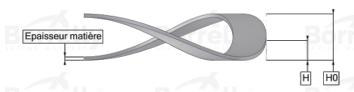

## **TECHNICAL SHEET C3 PRECISION RANGE C75S STEEL FOR BEARING**

| REFERENCE BORRELLY                                                                 | C3P90-1                  |                |          |  |
|------------------------------------------------------------------------------------|--------------------------|----------------|----------|--|
| Outer diameter of the bearing (mm)                                                 | 90                       | Bórrellv       | Bórrelly |  |
| Borrelly part code                                                                 | PDP08907408              | PDP089074080XT |          |  |
| Material                                                                           | Carbon Steel C75S 1.1248 |                |          |  |
| Standard references for the bearing mounting or<br>outer ring                      | 6308 C3                  |                |          |  |
| Operates in Bore $\emptyset$ min (for application other that bearing preload) (mm) | <b>n</b> 90              |                |          |  |
| Clears Shaft Ø max (for application other than bearing preload) (mm)               | 71.7                     |                |          |  |
| Material thickness ±10% (mm)                                                       | 0.80                     |                |          |  |
| Number of waves                                                                    | 4                        |                |          |  |
| Approximate free height H0 (mm)                                                    | 5.8                      |                |          |  |
| Working height H (mm)                                                              | 3.0                      |                |          |  |
| Load ±15% (N)                                                                      | 550                      |                |          |  |
|                                                                                    |                          |                |          |  |