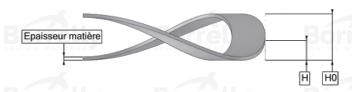

## **TECHNICAL SHEET C3 PRECISION RANGE C75S STEEL FOR BEARING**

| REFERENCE BORRELLY                                           | C3P85                    |
|--------------------------------------------------------------|--------------------------|
| Outer diameter of the bearing (mm)                           | 85 ly Borrelly Borrelly  |
| Borrelly part code                                           | PDP085070080XT           |
| Material                                                     | Carbon Steel C75S 1.1248 |
| Standard references for the bearing mounting on              | 6209 C3                  |
| outer ring                                                   |                          |
| Operates in Bore $\emptyset$ min (for application other than | 85                       |
| bearing preload) (mm)                                        |                          |
| Clears Shaft Ø max (for application other than               | 67.6                     |
| bearing preload) (mm)                                        |                          |
| Material thickness ±10% (mm)                                 | 0.80                     |
| Number of waves                                              | 4                        |
| Approximate free height H0 (mm)                              | 4.9 RS SPRING WASHERS    |
| Working height H (mm)                                        | 2.5                      |
| Load ±15% (N)                                                | 550                      |