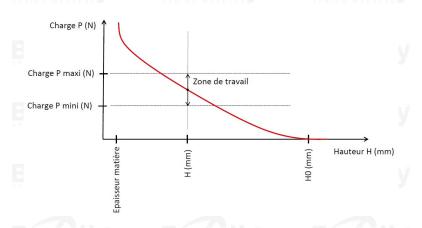

## **TECHNICAL SHEET C3 PRECISION RANGE C75S STEEL FOR BEARING**

| REFERENCE BORRELLY                                           | C3P85                    |
|--------------------------------------------------------------|--------------------------|
| Outer diameter of the bearing (mm)                           | 85 ly Borrelly Borrelly  |
| Borrelly part code                                           | PDP085070080XT           |
| Material                                                     | Carbon Steel C75S 1.1248 |
| Standard references for the bearing mounting on              | 6209 C3                  |
| outer ring                                                   |                          |
| Operates in Bore $\emptyset$ min (for application other than | 85                       |
| bearing preload) (mm)                                        |                          |
| Clears Shaft Ø max (for application other than               | 67.6                     |
| bearing preload) (mm)                                        |                          |
| Material thickness ±10% (mm)                                 | 0.80                     |
| Number of waves                                              | 4                        |
| Approximate free height H0 (mm)                              | 4.9 RS SPRING WASHERS    |
| Working height H (mm)                                        | 2.5                      |
| Load ±15% (N)                                                | 550                      |