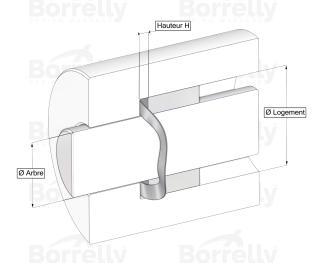

## **TECHNICAL SHEET C3 PRECISION RANGE C75S STEEL FOR BEARING**

| REFERENCE BORRELLY                                           | C3P85                    |
|--------------------------------------------------------------|--------------------------|
| Outer diameter of the bearing (mm)                           | 85 ly Borrelly Borrelly  |
| Borrelly part code                                           | PDP085070080XT           |
| Material                                                     | Carbon Steel C75S 1.1248 |
| Standard references for the bearing mounting on              | 6209 C3                  |
| outer ring                                                   |                          |
| Operates in Bore $\emptyset$ min (for application other than | 85                       |
| bearing preload) (mm)                                        |                          |
| Clears Shaft Ø max (for application other than               | 67.6                     |
| bearing preload) (mm)                                        |                          |
| Material thickness ±10% (mm)                                 | 0.80                     |
| Number of waves                                              | 4                        |
| Approximate free height H0 (mm)                              | 4.9 RS SPRING WASHERS    |
| Working height H (mm)                                        | 2.5                      |
| Load ±15% (N)                                                | 550                      |