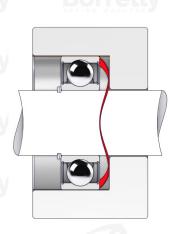

## **TECHNICAL SHEET C3 PRECISION RANGE C75S STEEL FOR BEARING**

| REFERENCE BORRELLY                                           | C3P85                    |
|--------------------------------------------------------------|--------------------------|
| Outer diameter of the bearing (mm)                           | 85 ly Borrelly Borrelly  |
| Borrelly part code                                           | PDP085070080XT           |
| Material                                                     | Carbon Steel C75S 1.1248 |
| Standard references for the bearing mounting on              | 6209 C3                  |
| outer ring                                                   |                          |
| Operates in Bore $\emptyset$ min (for application other than | 85                       |
| bearing preload) (mm)                                        |                          |
| Clears Shaft Ø max (for application other than               | 67.6                     |
| bearing preload) (mm)                                        |                          |
| Material thickness ±10% (mm)                                 | 0.80                     |
| Number of waves                                              | 4                        |
| Approximate free height H0 (mm)                              | 4.9 RS SPRING WASHERS    |
| Working height H (mm)                                        | 2.5                      |
| Load ±15% (N)                                                | 550                      |