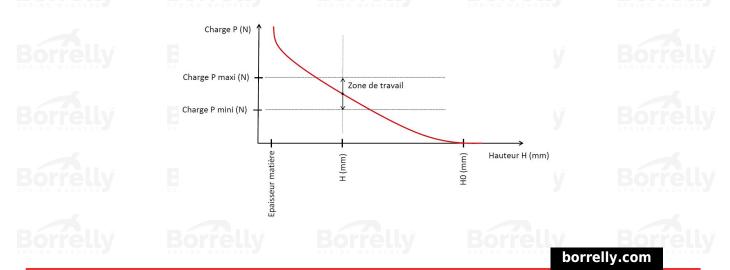

## **TECHNICAL SHEET C3 PRECISION RANGE C75S STEEL FOR BEARING**

н но

Epaisseur matière

| REFERENCE BORRELLY                                                       | C3P80-2                                |
|--------------------------------------------------------------------------|----------------------------------------|
| Outer diameter of the bearing (mm)                                       | 80 Borrelly Borrelly                   |
| Borrelly part code                                                       | PEP079064060XT                         |
| Material                                                                 | Carbon Steel C75S 1.1248               |
| Standard references for the bearing mounting on outer ring               | 6307 C3                                |
| Operates in Bore Ø min (for application other than bearing preload) (mm) | 80                                     |
| Clears Shaft Ø max (for application other than bearing preload) (mm)     | 62.3                                   |
| Material thickness ±10% (mm)                                             | 0.60                                   |
| Number of waves                                                          | 5                                      |
| Approximate free height H0 (mm)                                          | 4.1 RS SPRING WASHERST SPRING WASHERST |
| Working height H (mm)                                                    | 2.0                                    |
| Load ±15% (N)                                                            | 620 Borrelly Borrelly                  |