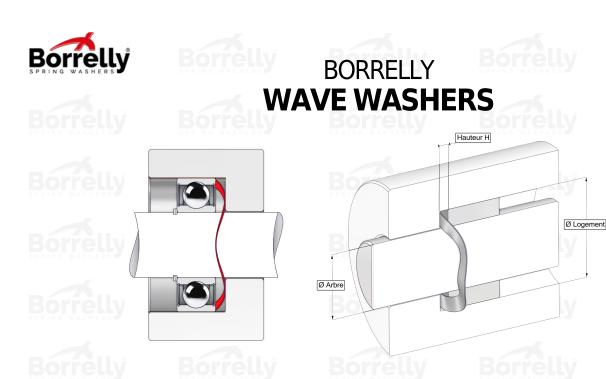

## **TECHNICAL SHEET C3 PRECISION RANGE C75S STEEL FOR BEARING**

н но

Epaisseur matière

| REFERENCE BORRELLY                                                       | C3P80-2                                |
|--------------------------------------------------------------------------|----------------------------------------|
| Outer diameter of the bearing (mm)                                       | 80 Borrelly Borrelly                   |
| Borrelly part code                                                       | PEP079064060XT                         |
| Material                                                                 | Carbon Steel C75S 1.1248               |
| Standard references for the bearing mounting on outer ring               | 6307 C3                                |
| Operates in Bore Ø min (for application other than bearing preload) (mm) | 80                                     |
| Clears Shaft Ø max (for application other than bearing preload) (mm)     | 62.3                                   |
| Material thickness ±10% (mm)                                             | 0.60                                   |
| Number of waves                                                          | 5                                      |
| Approximate free height H0 (mm)                                          | 4.1 RS SPRING WASHERST SPRING WASHERST |
| Working height H (mm)                                                    | 2.0                                    |
| Load ±15% (N)                                                            | 620 Borrelly Borrelly                  |