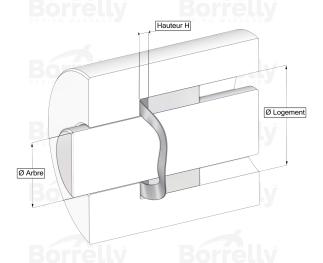

## **TECHNICAL SHEET C3 PRECISION RANGE C75S STEEL FOR BEARING**

| REFERENCE BORRELLY                                                                 | C3P80-1                           |
|------------------------------------------------------------------------------------|-----------------------------------|
| Outer diameter of the bearing (mm)                                                 | 80 V Borrelly Borrelly            |
| Borrelly part code                                                                 | PDP079064080XT                    |
| Material                                                                           | Carbon Steel C75S 1.1248          |
| Standard references for the bearing mounting on outer ring                         | 6307 C3                           |
| Operates in Bore $\emptyset$ min (for application other than bearing preload) (mm) | 80                                |
| Clears Shaft Ø max (for application other than bearing preload) (mm)               | 62.5                              |
| Material thickness ±10% (mm)                                                       | 0.80                              |
| Number of waves                                                                    | 4                                 |
| Approximate free height H0 (mm)                                                    | 4.2 SPRING WASHERS SPRING WASHERS |
| Working height H (mm)                                                              | 2.5                               |
| Load ±15% (N) Borrelly Bor                                                         | 480 Borrelly Borrelly             |