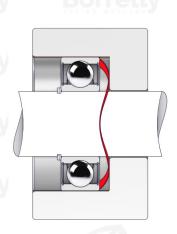

## **TECHNICAL SHEET C3 PRECISION RANGE C75S STEEL FOR BEARING**

| REFERENCE BORRELLY                                                                 | C3P80-1                           |
|------------------------------------------------------------------------------------|-----------------------------------|
| Outer diameter of the bearing (mm)                                                 | 80 V Borrelly Borrelly            |
| Borrelly part code                                                                 | PDP079064080XT                    |
| Material                                                                           | Carbon Steel C75S 1.1248          |
| Standard references for the bearing mounting on outer ring                         | 6307 C3                           |
| Operates in Bore $\emptyset$ min (for application other than bearing preload) (mm) | 80                                |
| Clears Shaft Ø max (for application other than bearing preload) (mm)               | 62.5                              |
| Material thickness ±10% (mm)                                                       | 0.80                              |
| Number of waves                                                                    | 4                                 |
| Approximate free height H0 (mm)                                                    | 4.2 SPRING WASHERS SPRING WASHERS |
| Working height H (mm)                                                              | 2.5                               |
| Load ±15% (N) Borrelly Bor                                                         | 480 Borrelly Borrelly             |