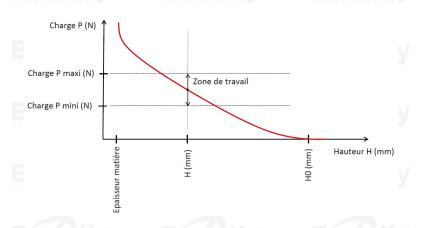

## **TECHNICAL SHEET C3 PRECISION RANGE C75S STEEL FOR BEARING**

| REFERENCE BORRELLY                                                                 | C3P80-1                           |
|------------------------------------------------------------------------------------|-----------------------------------|
| Outer diameter of the bearing (mm)                                                 | 80 V Borrelly Borrelly            |
| Borrelly part code                                                                 | PDP079064080XT                    |
| Material                                                                           | Carbon Steel C75S 1.1248          |
| Standard references for the bearing mounting on outer ring                         | 6307 C3                           |
| Operates in Bore $\emptyset$ min (for application other than bearing preload) (mm) | 80                                |
| Clears Shaft Ø max (for application other than bearing preload) (mm)               | 62.5                              |
| Material thickness ±10% (mm)                                                       | 0.80                              |
| Number of waves                                                                    | 4                                 |
| Approximate free height H0 (mm)                                                    | 4.2 SPRING WASHERS SPRING WASHERS |
| Working height H (mm)                                                              | 2.5                               |
| Load ±15% (N) Borrelly Bor                                                         | 480 Borrelly Borrelly             |