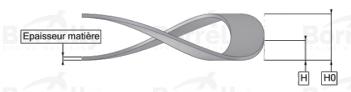

## **TECHNICAL SHEET C3 PRECISION RANGE C75S STEEL FOR BEARING**

| REFERENCE BORRELLY                                                                 | C3P80-1                           |
|------------------------------------------------------------------------------------|-----------------------------------|
| Outer diameter of the bearing (mm)                                                 | 80 V Borrelly Borrelly            |
| Borrelly part code                                                                 | PDP079064080XT                    |
| Material                                                                           | Carbon Steel C75S 1.1248          |
| Standard references for the bearing mounting on outer ring                         | 6307 C3                           |
| Operates in Bore $\emptyset$ min (for application other than bearing preload) (mm) | 80                                |
| Clears Shaft Ø max (for application other than bearing preload) (mm)               | 62.5                              |
| Material thickness ±10% (mm)                                                       | 0.80                              |
| Number of waves                                                                    | 4                                 |
| Approximate free height H0 (mm)                                                    | 4.2 SPRING WASHERS SPRING WASHERS |
| Working height H (mm)                                                              | 2.5                               |
| Load ±15% (N) Borrelly Bor                                                         | 480 Borrelly Borrelly             |