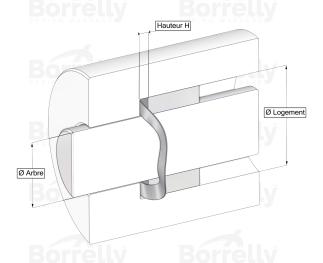

## **TECHNICAL SHEET C3 PRECISION RANGE C75S STEEL FOR BEARING**

| REFERENCE BORRELLY                         | C3P68              |                          |          |  |
|--------------------------------------------|--------------------|--------------------------|----------|--|
| Outer diameter of the bearing (mm)         | 68                 | Bórrelly                 | Borrelly |  |
| Borrelly part code                         | PFP0670530         | PFP067053035XT           |          |  |
| Material                                   | Carbon Stee        | Carbon Steel C75S 1.1248 |          |  |
| Standard references for the bearing mou    | nting on 6008 C3   |                          |          |  |
| outer ring                                 |                    |                          |          |  |
| Operates in Bore Ø min (for application of | other than 68      |                          |          |  |
| bearing preload) (mm)                      |                    |                          |          |  |
| Clears Shaft Ø max (for application other  | r <b>than</b> 51.1 |                          |          |  |
| bearing preload) (mm)                      |                    |                          |          |  |
| Material thickness ±10% (mm)               | 0.35               |                          |          |  |
| Number of waves                            | 6                  |                          |          |  |
| Approximate free height H0 (mm)            | SPRING W/3.38RS    |                          |          |  |
| Working height H (mm)                      | 1.0                |                          |          |  |
| Load ±15% (N)                              | Bon 440            |                          |          |  |
|                                            |                    |                          |          |  |