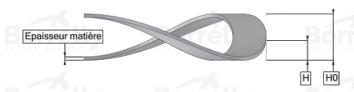

## **TECHNICAL SHEET C3 PRECISION RANGE C75S STEEL FOR BEARING**

| REFERENCE BORRELLY                         | C3P68              |                          |          |  |
|--------------------------------------------|--------------------|--------------------------|----------|--|
| Outer diameter of the bearing (mm)         | 68                 | Bórrelly                 | Borrelly |  |
| Borrelly part code                         | PFP0670530         | PFP067053035XT           |          |  |
| Material                                   | Carbon Stee        | Carbon Steel C75S 1.1248 |          |  |
| Standard references for the bearing mou    | nting on 6008 C3   |                          |          |  |
| outer ring                                 |                    |                          |          |  |
| Operates in Bore Ø min (for application of | other than 68      |                          |          |  |
| bearing preload) (mm)                      |                    |                          |          |  |
| Clears Shaft Ø max (for application other  | r <b>than</b> 51.1 |                          |          |  |
| bearing preload) (mm)                      |                    |                          |          |  |
| Material thickness ±10% (mm)               | 0.35               |                          |          |  |
| Number of waves                            | 6                  |                          |          |  |
| Approximate free height H0 (mm)            | SPRING W/3.38RS    |                          |          |  |
| Working height H (mm)                      | 1.0                |                          |          |  |
| Load ±15% (N)                              | Bon 440            |                          |          |  |
|                                            |                    |                          |          |  |