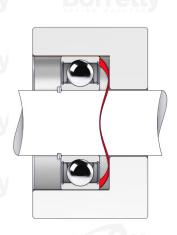

## **TECHNICAL SHEET C3 PRECISION RANGE C75S STEEL FOR BEARING**

| REFERENCE BORRELLY                         | C3P68              |                          |          |  |
|--------------------------------------------|--------------------|--------------------------|----------|--|
| Outer diameter of the bearing (mm)         | 68                 | Bórrelly                 | Borrelly |  |
| Borrelly part code                         | PFP0670530         | PFP067053035XT           |          |  |
| Material                                   | Carbon Stee        | Carbon Steel C75S 1.1248 |          |  |
| Standard references for the bearing mou    | nting on 6008 C3   |                          |          |  |
| outer ring                                 |                    |                          |          |  |
| Operates in Bore Ø min (for application of | other than 68      |                          |          |  |
| bearing preload) (mm)                      |                    |                          |          |  |
| Clears Shaft Ø max (for application other  | r <b>than</b> 51.1 |                          |          |  |
| bearing preload) (mm)                      |                    |                          |          |  |
| Material thickness ±10% (mm)               | 0.35               |                          |          |  |
| Number of waves                            | 6                  |                          |          |  |
| Approximate free height H0 (mm)            | SPRING W/3.38RS    |                          |          |  |
| Working height H (mm)                      | 1.0                |                          |          |  |
| Load ±15% (N)                              | Bon 440            |                          |          |  |
|                                            |                    |                          |          |  |