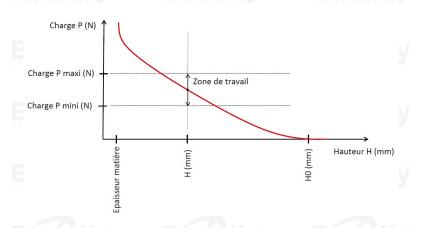

## **TECHNICAL SHEET C3 PRECISION RANGE C75S STEEL FOR BEARING**

| REFERENCE BORRELLY                         | C3P68              |                          |          |  |
|--------------------------------------------|--------------------|--------------------------|----------|--|
| Outer diameter of the bearing (mm)         | 68                 | Bórrelly                 | Borrelly |  |
| Borrelly part code                         | PFP0670530         | PFP067053035XT           |          |  |
| Material                                   | Carbon Stee        | Carbon Steel C75S 1.1248 |          |  |
| Standard references for the bearing mou    | nting on 6008 C3   |                          |          |  |
| outer ring                                 |                    |                          |          |  |
| Operates in Bore Ø min (for application of | other than 68      |                          |          |  |
| bearing preload) (mm)                      |                    |                          |          |  |
| Clears Shaft Ø max (for application other  | r <b>than</b> 51.1 |                          |          |  |
| bearing preload) (mm)                      |                    |                          |          |  |
| Material thickness ±10% (mm)               | 0.35               |                          |          |  |
| Number of waves                            | 6                  |                          |          |  |
| Approximate free height H0 (mm)            | SPRING W/3.38RS    |                          |          |  |
| Working height H (mm)                      | 1.0                |                          |          |  |
| Load ±15% (N)                              | Bon 440            |                          |          |  |
|                                            |                    |                          |          |  |