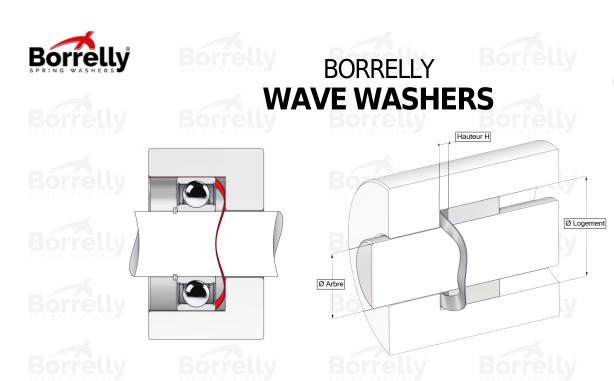

## **TECHNICAL SHEET C3 PRECISION RANGE C75S STEEL FOR BEARING**

H HO

Epaisseur matière

| REFERENCE BORRELLY                                                         | C3P62                                  |
|----------------------------------------------------------------------------|----------------------------------------|
| Outer diameter of the bearing (mm)                                         | 62                                     |
| Borrelly part code                                                         | PFP061049035XT                         |
| Material                                                                   | Carbon Steel C75S 1.1248               |
| Standard references for the bearing mounting on<br>outer ring              | 6206 C3                                |
| Operates in Bore Ø min (for application other tha<br>bearing preload) (mm) | <b>n</b> 62                            |
| Clears Shaft Ø max (for application other than<br>bearing preload) (mm)    | 47.2                                   |
| Material thickness ±10% (mm)                                               | 0.35                                   |
| Number of waves                                                            | 6                                      |
| Approximate free height H0 (mm)                                            | V 3.2 RS SPRING WASHERS SPRING WASHERS |
| Working height H (mm)                                                      | 1.0                                    |
| Load ±15% (N)                                                              | 390 Borrelly Borrelly                  |