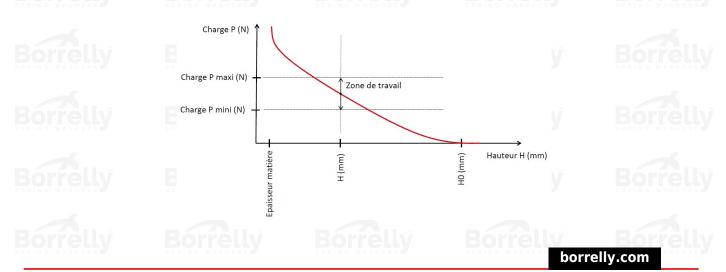

## **TECHNICAL SHEET C3 PRECISION RANGE C75S STEEL FOR BEARING**

H HO

Epaisseur matière

| REFERENCE BORRELLY                                                         | C3P62                                  |
|----------------------------------------------------------------------------|----------------------------------------|
| Outer diameter of the bearing (mm)                                         | 62                                     |
| Borrelly part code                                                         | PFP061049035XT                         |
| Material                                                                   | Carbon Steel C75S 1.1248               |
| Standard references for the bearing mounting on<br>outer ring              | 6206 C3                                |
| Operates in Bore Ø min (for application other tha<br>bearing preload) (mm) | <b>n</b> 62                            |
| Clears Shaft Ø max (for application other than<br>bearing preload) (mm)    | 47.2                                   |
| Material thickness ±10% (mm)                                               | 0.35                                   |
| Number of waves                                                            | 6                                      |
| Approximate free height H0 (mm)                                            | V 3.2 RS SPRING WASHERS SPRING WASHERS |
| Working height H (mm)                                                      | 1.0                                    |
| Load ±15% (N)                                                              | 390 Borrelly Borrelly                  |