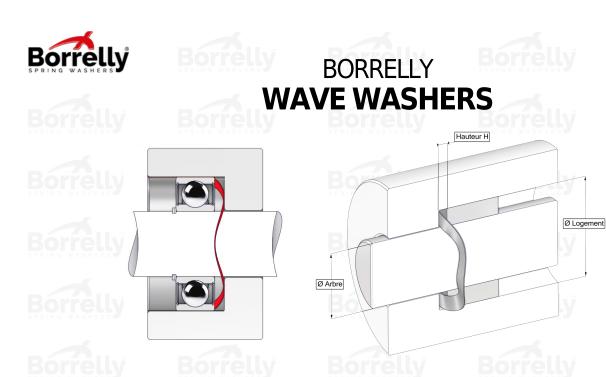

## **TECHNICAL SHEET C3 PRECISION RANGE C75S STEEL FOR BEARING**

н но

Epaisseur matière

| REFERENCE BORRELLY                                 | C3P55                                |
|----------------------------------------------------|--------------------------------------|
| Outer diameter of the bearing (mm)                 | 155 llv Borrellv Borrellv            |
| Borrelly part code                                 | PEP054042035XT                       |
| Material                                           | Carbon Steel C75S 1.1248             |
| Standard references for the bearing mounting on    | 6006 C3                              |
| outer ring                                         |                                      |
| Operates in Bore Ø min (for application other than | 55                                   |
| bearing preload) (mm)                              |                                      |
| Clears Shaft Ø max (for application other than     | 40.8                                 |
| bearing preload) (mm)                              |                                      |
| Material thickness ±10% (mm)                       | 0.35                                 |
| Number of waves                                    | 5                                    |
| Approximate free height H0 (mm)                    | 3.2 RS SPRING WASHERS SPRING WASHERS |
| Working height H (mm)                              | 1.0                                  |
| Load ±15% (N)                                      | 340                                  |