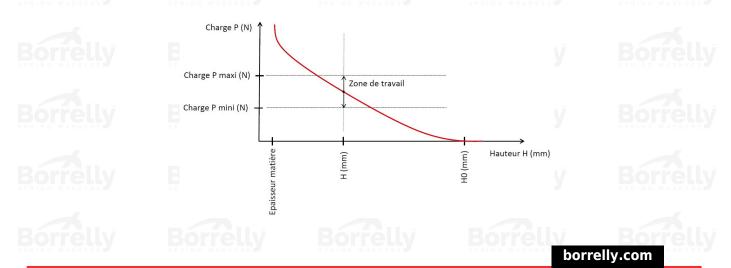

## **TECHNICAL SHEET C3 PRECISION RANGE C75S STEEL FOR BEARING**

н но

Epaisseur matière

| REFERENCE BORRELLY                                 | C3P55                                |
|----------------------------------------------------|--------------------------------------|
| Outer diameter of the bearing (mm)                 | 155 llv Borrellv Borrellv            |
| Borrelly part code                                 | PEP054042035XT                       |
| Material                                           | Carbon Steel C75S 1.1248             |
| Standard references for the bearing mounting on    | 6006 C3                              |
| outer ring                                         |                                      |
| Operates in Bore Ø min (for application other than | 55                                   |
| bearing preload) (mm)                              |                                      |
| Clears Shaft Ø max (for application other than     | 40.8                                 |
| bearing preload) (mm)                              |                                      |
| Material thickness ±10% (mm)                       | 0.35                                 |
| Number of waves                                    | 5                                    |
| Approximate free height H0 (mm)                    | 3.2 RS SPRING WASHERS SPRING WASHERS |
| Working height H (mm)                              | 1.0                                  |
| Load ±15% (N)                                      | 340                                  |