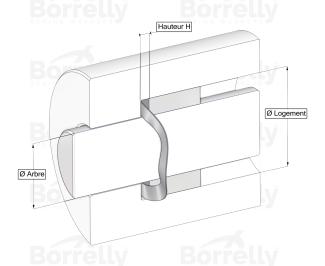

## **TECHNICAL SHEET C3 PRECISION RANGE C75S STEEL FOR BEARING**

| REFERENCE BORRELLY                         | C3P52                   |                          |          |  |
|--------------------------------------------|-------------------------|--------------------------|----------|--|
| Outer diameter of the bearing (mm)         | 52                      | Bórřělly                 | Borrelly |  |
| Borrelly part code                         | PEP0510390              | PEP051039035XT           |          |  |
| Material                                   | Carbon Stee             | Carbon Steel C75S 1.1248 |          |  |
| Standard references for the bearing mou    | <b>nting on</b> 6205 C3 |                          |          |  |
| outer ring                                 |                         |                          |          |  |
| Operates in Bore Ø min (for application of | other than 52           |                          |          |  |
| bearing preload) (mm)                      |                         |                          |          |  |
| Clears Shaft Ø max (for application other  | r <b>than</b> 37.7      |                          |          |  |
| bearing preload) (mm)                      |                         |                          |          |  |
| Material thickness ±10% (mm)               | 0.35                    |                          |          |  |
| Number of waves                            | 5                       |                          |          |  |
| Approximate free height H0 (mm)            | SPRING W 2.5 RS         |                          |          |  |
| Working height H (mm)                      | 1.0                     |                          |          |  |
| Load ±15% (N)                              | 280                     |                          |          |  |
|                                            |                         |                          |          |  |