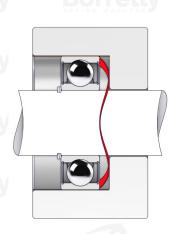

## **TECHNICAL SHEET C3 PRECISION RANGE C75S STEEL FOR BEARING**

| REFERENCE BORRELLY                         | C3P52                   |                          |          |  |
|--------------------------------------------|-------------------------|--------------------------|----------|--|
| Outer diameter of the bearing (mm)         | 52                      | Bórřělly                 | Borrelly |  |
| Borrelly part code                         | PEP0510390              | PEP051039035XT           |          |  |
| Material                                   | Carbon Stee             | Carbon Steel C75S 1.1248 |          |  |
| Standard references for the bearing mou    | <b>nting on</b> 6205 C3 |                          |          |  |
| outer ring                                 |                         |                          |          |  |
| Operates in Bore Ø min (for application of | other than 52           |                          |          |  |
| bearing preload) (mm)                      |                         |                          |          |  |
| Clears Shaft Ø max (for application other  | r <b>than</b> 37.7      |                          |          |  |
| bearing preload) (mm)                      |                         |                          |          |  |
| Material thickness ±10% (mm)               | 0.35                    |                          |          |  |
| Number of waves                            | 5                       |                          |          |  |
| Approximate free height H0 (mm)            | SPRING W 2.5 RS         |                          |          |  |
| Working height H (mm)                      | 1.0                     |                          |          |  |
| Load ±15% (N)                              | 280                     |                          |          |  |
|                                            |                         |                          |          |  |