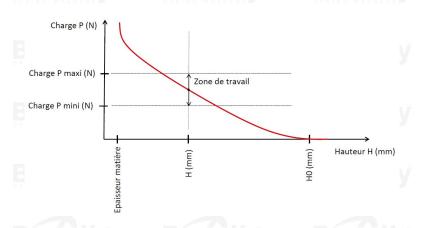

## **TECHNICAL SHEET C3 PRECISION RANGE C75S STEEL FOR BEARING**

| REFERENCE BORRELLY                         | C3P52                   |                          |          |  |
|--------------------------------------------|-------------------------|--------------------------|----------|--|
| Outer diameter of the bearing (mm)         | 52                      | Bórřělly                 | Borrelly |  |
| Borrelly part code                         | PEP0510390              | PEP051039035XT           |          |  |
| Material                                   | Carbon Stee             | Carbon Steel C75S 1.1248 |          |  |
| Standard references for the bearing mou    | <b>nting on</b> 6205 C3 |                          |          |  |
| outer ring                                 |                         |                          |          |  |
| Operates in Bore Ø min (for application of | other than 52           |                          |          |  |
| bearing preload) (mm)                      |                         |                          |          |  |
| Clears Shaft Ø max (for application other  | r <b>than</b> 37.7      |                          |          |  |
| bearing preload) (mm)                      |                         |                          |          |  |
| Material thickness ±10% (mm)               | 0.35                    |                          |          |  |
| Number of waves                            | 5                       |                          |          |  |
| Approximate free height H0 (mm)            | SPRING W 2.5 RS         |                          |          |  |
| Working height H (mm)                      | 1.0                     |                          |          |  |
| Load ±15% (N)                              | 280                     |                          |          |  |
|                                            |                         |                          |          |  |