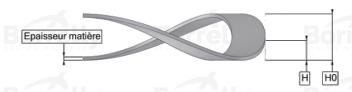

## **TECHNICAL SHEET C3 PRECISION RANGE C75S STEEL FOR BEARING**

| REFERENCE BORRELLY                         | C3P52                   |                          |          |  |
|--------------------------------------------|-------------------------|--------------------------|----------|--|
| Outer diameter of the bearing (mm)         | 52                      | Bórřělly                 | Borrelly |  |
| Borrelly part code                         | PEP0510390              | PEP051039035XT           |          |  |
| Material                                   | Carbon Stee             | Carbon Steel C75S 1.1248 |          |  |
| Standard references for the bearing mou    | <b>nting on</b> 6205 C3 |                          |          |  |
| outer ring                                 |                         |                          |          |  |
| Operates in Bore Ø min (for application of | other than 52           |                          |          |  |
| bearing preload) (mm)                      |                         |                          |          |  |
| Clears Shaft Ø max (for application other  | r <b>than</b> 37.7      |                          |          |  |
| bearing preload) (mm)                      |                         |                          |          |  |
| Material thickness ±10% (mm)               | 0.35                    |                          |          |  |
| Number of waves                            | 5                       |                          |          |  |
| Approximate free height H0 (mm)            | SPRING W 2.5 RS         |                          |          |  |
| Working height H (mm)                      | 1.0                     |                          |          |  |
| Load ±15% (N)                              | 280                     |                          |          |  |
|                                            |                         |                          |          |  |