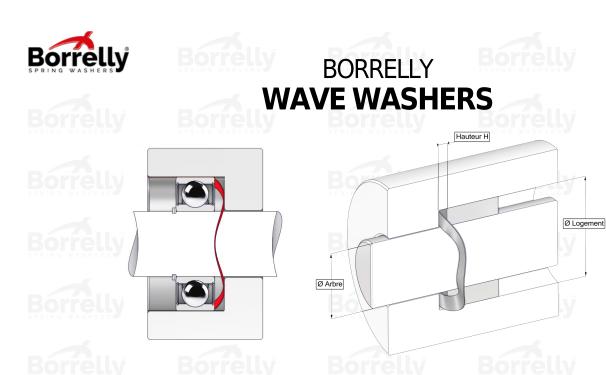

PRING WASHERS

**TECHNICAL SHEET C3 PRECISION RANGE C75S STEEL FOR BEARING** 

н но

Epaisseur matière

| REFERENCE BORRELLY                                 | C3P32                    |
|----------------------------------------------------|--------------------------|
| Outer diameter of the bearing (mm)                 | 32                       |
| Borrelly part code                                 | PDP031024030XT           |
| Material                                           | Carbon Steel C75S 1.1248 |
| Standard references for the bearing mounting or    | n 6201 C3                |
| outer ring                                         |                          |
| Operates in Bore Ø min (for application other that | an 32                    |
| bearing preload) (mm)                              |                          |
| Clears Shaft Ø max (for application other than     | 22.8                     |
| bearing preload) (mm)                              |                          |
| Material thickness ±10% (mm)                       | 0.30                     |
| Number of waves                                    | 4                        |
| Approximate free height H0 (mm)                    | о и 3.0 вз               |
| Working height H (mm)                              | 1.5                      |
| Load ±15% (N)                                      | 116                      |
|                                                    |                          |