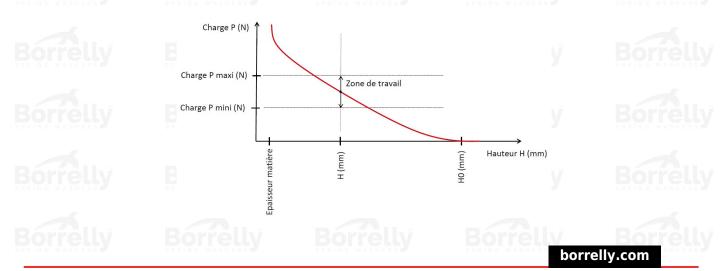

PRING WASHERS

**TECHNICAL SHEET C3 PRECISION RANGE C75S STEEL FOR BEARING** 

н но

Epaisseur matière

| REFERENCE BORRELLY                                 | C3P32                    |
|----------------------------------------------------|--------------------------|
| Outer diameter of the bearing (mm)                 | 32                       |
| Borrelly part code                                 | PDP031024030XT           |
| Material                                           | Carbon Steel C75S 1.1248 |
| Standard references for the bearing mounting or    | n 6201 C3                |
| outer ring                                         |                          |
| Operates in Bore Ø min (for application other that | an 32                    |
| bearing preload) (mm)                              |                          |
| Clears Shaft Ø max (for application other than     | 22.8                     |
| bearing preload) (mm)                              |                          |
| Material thickness ±10% (mm)                       | 0.30                     |
| Number of waves                                    | 4                        |
| Approximate free height H0 (mm)                    | о и 3.0 вз               |
| Working height H (mm)                              | 1.5                      |
| Load ±15% (N)                                      | 116                      |
|                                                    |                          |