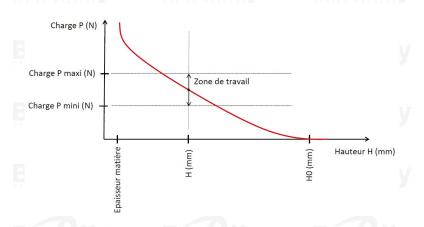

## **TECHNICAL SHEET C3 PRECISION RANGE C75S STEEL FOR BEARING**

| REFERENCE BORRELLY                                                      | C3P30            |                          |          |  |
|-------------------------------------------------------------------------|------------------|--------------------------|----------|--|
| Outer diameter of the bearing (mm)                                      | 30               | Bórrellv                 | Borrelly |  |
| Borrelly part code                                                      | PDP03002403      | PDP030024030XT           |          |  |
| Material                                                                | Carbon Steel     | Carbon Steel C75S 1.1248 |          |  |
| Standard references for the bearing mounting o outer ring               | <b>n</b> 6200 C3 |                          |          |  |
| Operates in Bore Ø min (for application other the bearing preload) (mm) | <b>an</b> 30     |                          |          |  |
| Clears Shaft Ø max (for application other than bearing preload) (mm)    | 22.4             |                          |          |  |
| Material thickness ±10% (mm)                                            | 0.30             |                          |          |  |
| Number of waves                                                         | 4                |                          |          |  |
| Approximate free height H0 (mm)                                         | 2.6              |                          |          |  |
| Working height H (mm)                                                   | 1.5              |                          |          |  |
| Load ±15% (N)                                                           | 76<br>110        |                          |          |  |
|                                                                         |                  |                          |          |  |