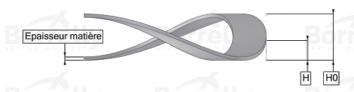

## **TECHNICAL SHEET C3 PRECISION RANGE C75S STEEL FOR BEARING**

| REFERENCE BORRELLY                                                      | C3P30            |                          |          |  |
|-------------------------------------------------------------------------|------------------|--------------------------|----------|--|
| Outer diameter of the bearing (mm)                                      | 30               | Bórrellv                 | Borrelly |  |
| Borrelly part code                                                      | PDP03002403      | PDP030024030XT           |          |  |
| Material                                                                | Carbon Steel     | Carbon Steel C75S 1.1248 |          |  |
| Standard references for the bearing mounting o outer ring               | <b>n</b> 6200 C3 |                          |          |  |
| Operates in Bore Ø min (for application other the bearing preload) (mm) | <b>an</b> 30     |                          |          |  |
| Clears Shaft Ø max (for application other than bearing preload) (mm)    | 22.4             |                          |          |  |
| Material thickness ±10% (mm)                                            | 0.30             |                          |          |  |
| Number of waves                                                         | 4                |                          |          |  |
| Approximate free height H0 (mm)                                         | 2.6              |                          |          |  |
| Working height H (mm)                                                   | 1.5              |                          |          |  |
| Load ±15% (N)                                                           | 76<br>110        |                          |          |  |
|                                                                         |                  |                          |          |  |