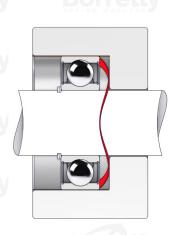

## **TECHNICAL SHEET C3 PRECISION RANGE C75S STEEL FOR BEARING**

| REFERENCE BORRELLY                                                      | C3P30            |                          |          |  |
|-------------------------------------------------------------------------|------------------|--------------------------|----------|--|
| Outer diameter of the bearing (mm)                                      | 30               | Bórrellv                 | Borrelly |  |
| Borrelly part code                                                      | PDP03002403      | PDP030024030XT           |          |  |
| Material                                                                | Carbon Steel     | Carbon Steel C75S 1.1248 |          |  |
| Standard references for the bearing mounting o outer ring               | <b>n</b> 6200 C3 |                          |          |  |
| Operates in Bore Ø min (for application other the bearing preload) (mm) | <b>an</b> 30     |                          |          |  |
| Clears Shaft Ø max (for application other than bearing preload) (mm)    | 22.4             |                          |          |  |
| Material thickness ±10% (mm)                                            | 0.30             |                          |          |  |
| Number of waves                                                         | 4                |                          |          |  |
| Approximate free height H0 (mm)                                         | 2.6              |                          |          |  |
| Working height H (mm)                                                   | 1.5              |                          |          |  |
| Load ±15% (N)                                                           | 76<br>110        |                          |          |  |
|                                                                         |                  |                          |          |  |