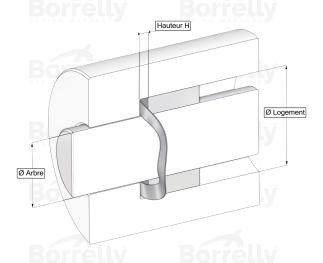

## **TECHNICAL SHEET C3 PRECISION RANGE C75S STEEL FOR BEARING**

| REFERENCE BORRELLY                                                      | C3P30            |                          |          |  |
|-------------------------------------------------------------------------|------------------|--------------------------|----------|--|
| Outer diameter of the bearing (mm)                                      | 30               | Bórrellv                 | Borrelly |  |
| Borrelly part code                                                      | PDP03002403      | PDP030024030XT           |          |  |
| Material                                                                | Carbon Steel     | Carbon Steel C75S 1.1248 |          |  |
| Standard references for the bearing mounting o outer ring               | <b>n</b> 6200 C3 |                          |          |  |
| Operates in Bore Ø min (for application other the bearing preload) (mm) | <b>an</b> 30     |                          |          |  |
| Clears Shaft Ø max (for application other than bearing preload) (mm)    | 22.4             |                          |          |  |
| Material thickness ±10% (mm)                                            | 0.30             |                          |          |  |
| Number of waves                                                         | 4                |                          |          |  |
| Approximate free height H0 (mm)                                         | 2.6              |                          |          |  |
| Working height H (mm)                                                   | 1.5              |                          |          |  |
| Load ±15% (N)                                                           | 76<br>110        |                          |          |  |
|                                                                         |                  |                          |          |  |