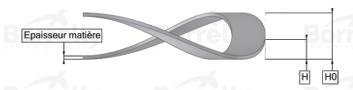

## TECHNICAL SHEET C3 PRECISION RANGE C75S STEEL FOR BEARING

| REFERENCE BORRELLY                                                               | C3P28              |                          |         |  |
|----------------------------------------------------------------------------------|--------------------|--------------------------|---------|--|
| Outer diameter of the bearing (mm)                                               | 28                 | Bórrelly                 | Borrell |  |
| Borrelly part code                                                               | PEP02802203        | PEP028022030XT           |         |  |
| Material                                                                         | Carbon Steel       | Carbon Steel C75S 1.1248 |         |  |
| Standard references for the bearing mounting of outer ring                       | n 6001 C3          |                          |         |  |
| Operates in Bore $\emptyset$ min (for application other th bearing preload) (mm) | <b>an</b> 28       |                          |         |  |
| Clears Shaft Ø max (for application other than bearing preload) (mm)             | 20.7               |                          |         |  |
| Material thickness ±10% (mm)                                                     | 0.30               |                          |         |  |
| Number of waves                                                                  | 5                  |                          |         |  |
| Approximate free height H0 (mm)                                                  | 9 w <b>1.7</b> R S |                          |         |  |
| Working height H (mm)                                                            | 1.0                |                          |         |  |
| Load ±15% (N)                                                                    | 100                |                          |         |  |
|                                                                                  |                    |                          |         |  |