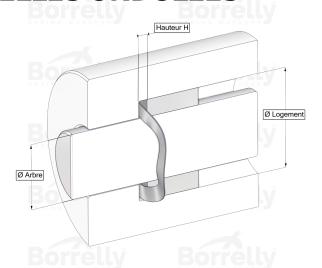

## TECHNICAL SHEET C3 PRECISION RANGE C75S STEEL FOR BEARING

| REFERENCE BORRELLY                                                               | C3P28              |                          |         |  |
|----------------------------------------------------------------------------------|--------------------|--------------------------|---------|--|
| Outer diameter of the bearing (mm)                                               | 28                 | Bórrelly                 | Borrell |  |
| Borrelly part code                                                               | PEP02802203        | PEP028022030XT           |         |  |
| Material                                                                         | Carbon Steel       | Carbon Steel C75S 1.1248 |         |  |
| Standard references for the bearing mounting of outer ring                       | n 6001 C3          |                          |         |  |
| Operates in Bore $\emptyset$ min (for application other th bearing preload) (mm) | <b>an</b> 28       |                          |         |  |
| Clears Shaft Ø max (for application other than bearing preload) (mm)             | 20.7               |                          |         |  |
| Material thickness ±10% (mm)                                                     | 0.30               |                          |         |  |
| Number of waves                                                                  | 5                  |                          |         |  |
| Approximate free height H0 (mm)                                                  | 9 w <b>1.7</b> R S |                          |         |  |
| Working height H (mm)                                                            | 1.0                |                          |         |  |
| Load ±15% (N)                                                                    | 100                |                          |         |  |
|                                                                                  |                    |                          |         |  |