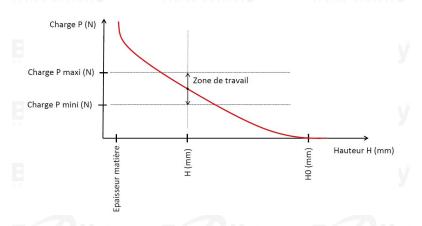

## TECHNICAL SHEET C3 PRECISION RANGE C75S STEEL FOR BEARING

| REFERENCE BORRELLY                                                               | C3P28              |                          |         |  |
|----------------------------------------------------------------------------------|--------------------|--------------------------|---------|--|
| Outer diameter of the bearing (mm)                                               | 28                 | Bórrelly                 | Borrell |  |
| Borrelly part code                                                               | PEP02802203        | PEP028022030XT           |         |  |
| Material                                                                         | Carbon Steel       | Carbon Steel C75S 1.1248 |         |  |
| Standard references for the bearing mounting of outer ring                       | n 6001 C3          |                          |         |  |
| Operates in Bore $\emptyset$ min (for application other th bearing preload) (mm) | <b>an</b> 28       |                          |         |  |
| Clears Shaft Ø max (for application other than bearing preload) (mm)             | 20.7               |                          |         |  |
| Material thickness ±10% (mm)                                                     | 0.30               |                          |         |  |
| Number of waves                                                                  | 5                  |                          |         |  |
| Approximate free height H0 (mm)                                                  | 9 w <b>1.7</b> R S |                          |         |  |
| Working height H (mm)                                                            | 1.0                |                          |         |  |
| Load ±15% (N)                                                                    | 100                |                          |         |  |
|                                                                                  |                    |                          |         |  |