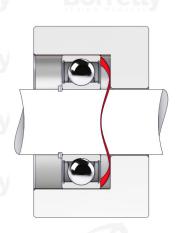

## TECHNICAL SHEET C3 PRECISION RANGE C75S STEEL FOR BEARING

| REFERENCE BORRELLY                                                               | C3P28              |                          |         |  |
|----------------------------------------------------------------------------------|--------------------|--------------------------|---------|--|
| Outer diameter of the bearing (mm)                                               | 28                 | Bórrelly                 | Borrell |  |
| Borrelly part code                                                               | PEP02802203        | PEP028022030XT           |         |  |
| Material                                                                         | Carbon Steel       | Carbon Steel C75S 1.1248 |         |  |
| Standard references for the bearing mounting of outer ring                       | n 6001 C3          |                          |         |  |
| Operates in Bore $\emptyset$ min (for application other th bearing preload) (mm) | <b>an</b> 28       |                          |         |  |
| Clears Shaft Ø max (for application other than bearing preload) (mm)             | 20.7               |                          |         |  |
| Material thickness ±10% (mm)                                                     | 0.30               |                          |         |  |
| Number of waves                                                                  | 5                  |                          |         |  |
| Approximate free height H0 (mm)                                                  | 9 w <b>1.7</b> R S |                          |         |  |
| Working height H (mm)                                                            | 1.0                |                          |         |  |
| Load ±15% (N)                                                                    | 100                |                          |         |  |
|                                                                                  |                    |                          |         |  |