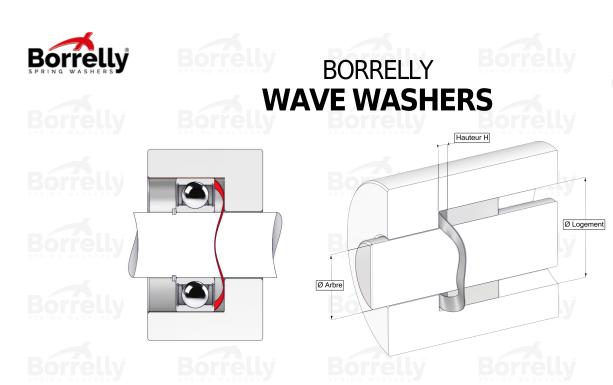

## **TECHNICAL SHEET C3 PRECISION RANGE C75S STEEL FOR BEARING**

н но

Epaisseur matière

| REFERENCE BORRELLY                                                                 | C3P24                                |
|------------------------------------------------------------------------------------|--------------------------------------|
| Outer diameter of the bearing (mm)                                                 | 24 Borrelly Borrelly                 |
| Borrelly part code                                                                 | PCP024019030XT                       |
| Material                                                                           | Carbon Steel C75S 1.1248             |
| Standard references for the bearing mounting on<br>outer ring                      | EL9-609 C3                           |
| Operates in Bore $\emptyset$ min (for application other that bearing preload) (mm) | n 24                                 |
| Clears Shaft Ø max (for application other than bearing preload) (mm)               | 17.8                                 |
| Material thickness ±10% (mm)                                                       | 0.30                                 |
| Number of waves                                                                    | 3                                    |
| Approximate free height H0 (mm)                                                    | 2.1 RS SPRING WASHERS SPRING WASHERS |
| Working height H (mm)                                                              | 1.0                                  |
| Load ±15% (N)                                                                      | 70<br>Borrelly Borrelly              |