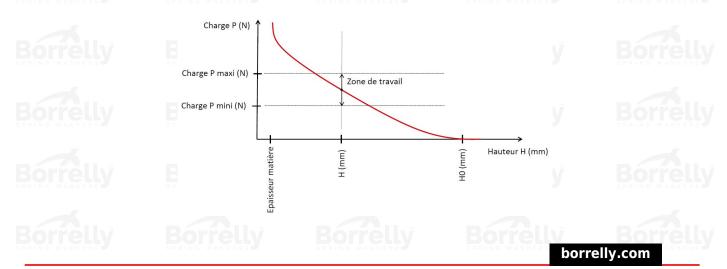

## **TECHNICAL SHEET C3 PRECISION RANGE C75S STEEL FOR BEARING**

н но

Epaisseur matière

| REFERENCE BORRELLY                                                                 | C3P24                                |
|------------------------------------------------------------------------------------|--------------------------------------|
| Outer diameter of the bearing (mm)                                                 | 24 Borrelly Borrelly                 |
| Borrelly part code                                                                 | PCP024019030XT                       |
| Material                                                                           | Carbon Steel C75S 1.1248             |
| Standard references for the bearing mounting on<br>outer ring                      | EL9-609 C3                           |
| Operates in Bore $\emptyset$ min (for application other that bearing preload) (mm) | n 24                                 |
| Clears Shaft Ø max (for application other than bearing preload) (mm)               | 17.8                                 |
| Material thickness ±10% (mm)                                                       | 0.30                                 |
| Number of waves                                                                    | 3                                    |
| Approximate free height H0 (mm)                                                    | 2.1 RS SPRING WASHERS SPRING WASHERS |
| Working height H (mm)                                                              | 1.0                                  |
| Load ±15% (N)                                                                      | 70<br>Borrelly Borrelly              |