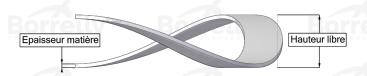

## TECHNICAL SHEET C3 STANDARD RANGE C75S STEEL FOR BEARING

| REFERENCE BORRELLY                                                   | C3180-2                              |
|----------------------------------------------------------------------|--------------------------------------|
| Outer diameter of the bearing (mm)                                   | 180 V Rorrelly Rorrelly              |
| Borrelly part code                                                   | PGD179159100XT                       |
| Material                                                             | Carbon Steel C75S 1.1248             |
| Standard references for the bearing mounting on outer ring           | 6317 C3                              |
| Operates in Bore Ø min (for application other than                   | 180                                  |
| bearing preload) (mm)                                                |                                      |
| Clears Shaft Ø max (for application other than bearing preload) (mm) | 156.0                                |
| Material thickness ±10% (mm)                                         | 1.00                                 |
| Number of waves                                                      | 7                                    |
| Approximate free height H0 (mm)                                      | 5.4 RS SPRING WASHERS SPRING WASHERS |
| Working height H for C3 bearing preload (mm)                         | 2.5                                  |
| Approximate spring rate (N/mm)                                       | relly Borrelly Borrelly              |