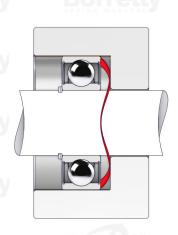

## TECHNICAL SHEET C3 STANDARD RANGE C75S STEEL FOR BEARING

| REFERENCE BORRELLY                                                   | C3180-2                              |
|----------------------------------------------------------------------|--------------------------------------|
| Outer diameter of the bearing (mm)                                   | 180 V Rorrelly Rorrelly              |
| Borrelly part code                                                   | PGD179159100XT                       |
| Material                                                             | Carbon Steel C75S 1.1248             |
| Standard references for the bearing mounting on outer ring           | 6317 C3                              |
| Operates in Bore Ø min (for application other than                   | 180                                  |
| bearing preload) (mm)                                                |                                      |
| Clears Shaft Ø max (for application other than bearing preload) (mm) | 156.0                                |
| Material thickness ±10% (mm)                                         | 1.00                                 |
| Number of waves                                                      | 7                                    |
| Approximate free height H0 (mm)                                      | 5.4 RS SPRING WASHERS SPRING WASHERS |
| Working height H for C3 bearing preload (mm)                         | 2.5                                  |
| Approximate spring rate (N/mm)                                       | relly Borrelly Borrelly              |