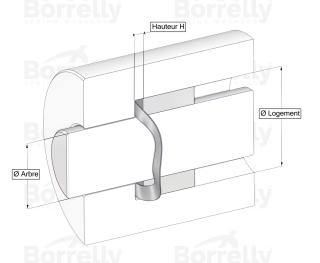

## TECHNICAL SHEET C3 STANDARD RANGE C75S STEEL FOR BEARING

| REFERENCE BORRELLY                                                   | C3180-2                              |
|----------------------------------------------------------------------|--------------------------------------|
| Outer diameter of the bearing (mm)                                   | 180 V Rorrelly Rorrelly              |
| Borrelly part code                                                   | PGD179159100XT                       |
| Material                                                             | Carbon Steel C75S 1.1248             |
| Standard references for the bearing mounting on outer ring           | 6317 C3                              |
| Operates in Bore Ø min (for application other than                   | 180                                  |
| bearing preload) (mm)                                                |                                      |
| Clears Shaft Ø max (for application other than bearing preload) (mm) | 156.0                                |
| Material thickness ±10% (mm)                                         | 1.00                                 |
| Number of waves                                                      | 7                                    |
| Approximate free height H0 (mm)                                      | 5.4 RS SPRING WASHERS SPRING WASHERS |
| Working height H for C3 bearing preload (mm)                         | 2.5                                  |
| Approximate spring rate (N/mm)                                       | relly Borrelly Borrelly              |