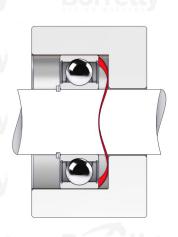

## TECHNICAL SHEET C3 STANDARD RANGE C75S STEEL FOR BEARING

| REFERENCE BORRELLY                                                       | C3170                                |
|--------------------------------------------------------------------------|--------------------------------------|
| Outer diameter of the bearing (mm)                                       | 170 V Borrelly Borrelly              |
| Borrelly part code                                                       | PFD169149100XT                       |
| Material                                                                 | Carbon Steel C75S 1.1248             |
| Standard references for the bearing mounting on outer ring               | 6316 C3                              |
| Operates in Bore Ø min (for application other than bearing preload) (mm) | 170                                  |
| Clears Shaft Ø max (for application other than bearing preload) (mm)     | 145.8                                |
| Material thickness ±10% (mm)                                             | 1.00                                 |
| Number of waves                                                          | 6                                    |
| Approximate free height H0 (mm)                                          | 6.5 RS SPRING WASHERS SPRING WASHERS |
| Working height H for C3 bearing preload (mm)                             | 2.5                                  |
| Approximate spring rate (N/mm)                                           | 350 Borrelly Borrelly                |