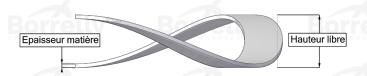

## TECHNICAL SHEET C3 STANDARD RANGE C75S STEEL FOR BEARING

| REFERENCE BORRELLY                                                       | C3170                                |
|--------------------------------------------------------------------------|--------------------------------------|
| Outer diameter of the bearing (mm)                                       | 170 V Borrelly Borrelly              |
| Borrelly part code                                                       | PFD169149100XT                       |
| Material                                                                 | Carbon Steel C75S 1.1248             |
| Standard references for the bearing mounting on outer ring               | 6316 C3                              |
| Operates in Bore Ø min (for application other than bearing preload) (mm) | 170                                  |
| Clears Shaft Ø max (for application other than bearing preload) (mm)     | 145.8                                |
| Material thickness ±10% (mm)                                             | 1.00                                 |
| Number of waves                                                          | 6                                    |
| Approximate free height H0 (mm)                                          | 6.5 RS SPRING WASHERS SPRING WASHERS |
| Working height H for C3 bearing preload (mm)                             | 2.5                                  |
| Approximate spring rate (N/mm)                                           | 350 Borrelly Borrelly                |