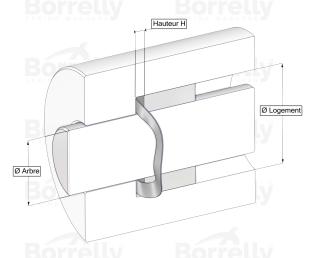

## TECHNICAL SHEET C3 STANDARD RANGE C75S STEEL FOR BEARING

| REFERENCE BORRELLY                                                       | C3170                                |
|--------------------------------------------------------------------------|--------------------------------------|
| Outer diameter of the bearing (mm)                                       | 170 V Borrelly Borrelly              |
| Borrelly part code                                                       | PFD169149100XT                       |
| Material                                                                 | Carbon Steel C75S 1.1248             |
| Standard references for the bearing mounting on outer ring               | 6316 C3                              |
| Operates in Bore Ø min (for application other than bearing preload) (mm) | 170                                  |
| Clears Shaft Ø max (for application other than bearing preload) (mm)     | 145.8                                |
| Material thickness ±10% (mm)                                             | 1.00                                 |
| Number of waves                                                          | 6                                    |
| Approximate free height H0 (mm)                                          | 6.5 RS SPRING WASHERS SPRING WASHERS |
| Working height H for C3 bearing preload (mm)                             | 2.5                                  |
| Approximate spring rate (N/mm)                                           | 350 Borrelly Borrelly                |