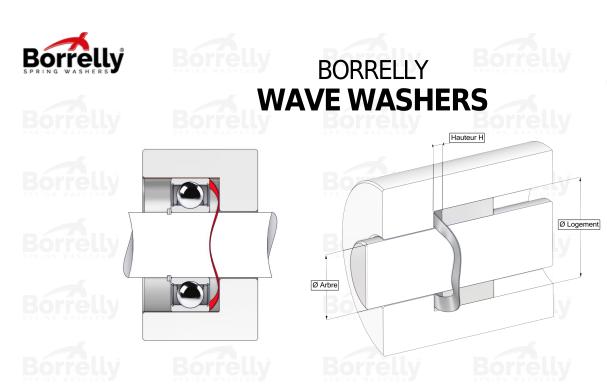

PRING WASHERS

Epaisseur matière

Hauteur libre

| IECHNICAL SP                         | IEEI C3 SIANDARI                 | D RANGE C755 STE     | EL FUK BEAKING           | SPRING WASHERS |  |
|--------------------------------------|----------------------------------|----------------------|--------------------------|----------------|--|
| <b>REFERENCE</b>                     | BORRELLY                         | C3160                |                          |                |  |
| Outer diameter o                     | f the bearing (mm)               | 160                  | Borrelly                 | Borrelly       |  |
| Borrelly part cod                    | e                                | PFD159139            |                          |                |  |
| Material                             |                                  |                      | Carbon Steel C75S 1.1248 |                |  |
| outer ring                           | ces for the bearing mo           | -                    |                          |                |  |
|                                      | Ø min (for application           | other than 160       |                          |                |  |
| bearing preload)                     |                                  |                      |                          |                |  |
| Clears Shaft Ø m<br>bearing preload) | ax (for application othe<br>(mm) | <b>er than</b> 136.2 |                          |                |  |
| Material thicknes                    | -                                | 1.00                 |                          |                |  |
| Number of waves                      |                                  | 6                    |                          |                |  |
| ••                                   | e height H0 (mm)                 | sering v 5.3 es      |                          |                |  |
|                                      | I for C3 bearing preloa          |                      |                          |                |  |
| Approximate spri                     | ing rate (N/mm)                  | 420                  |                          |                |  |
|                                      |                                  |                      |                          |                |  |
|                                      |                                  |                      |                          |                |  |
|                                      |                                  |                      |                          |                |  |
|                                      |                                  |                      |                          |                |  |
|                                      |                                  |                      |                          |                |  |
|                                      |                                  |                      |                          |                |  |
|                                      |                                  |                      |                          |                |  |
|                                      |                                  |                      |                          |                |  |
|                                      |                                  |                      |                          |                |  |
|                                      |                                  |                      |                          |                |  |
|                                      |                                  |                      |                          |                |  |
|                                      |                                  |                      |                          |                |  |
|                                      |                                  |                      | SPRING WASHERS           | Borrelly       |  |
|                                      |                                  |                      | bori                     | relly.com      |  |