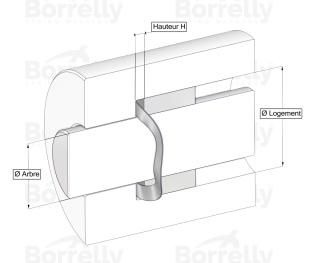

## **TECHNICAL SHEET C3 STANDARD RANGE C75S STEEL FOR BEARING**

| REFERENCE BORRELLY                                                   | C3150                                |
|----------------------------------------------------------------------|--------------------------------------|
| Outer diameter of the bearing (mm)                                   | 150 v Borrelly Borrelly              |
| Borrelly part code                                                   | PFD149129100XT                       |
| Material                                                             | Carbon Steel C75S 1.1248             |
| Standard references for the bearing mounting on outer ring           | 6314 C3                              |
| Operates in Bore Ø min (for application other than                   | 150                                  |
| bearing preload) (mm)                                                |                                      |
| Clears Shaft Ø max (for application other than bearing preload) (mm) | 126.9                                |
| Material thickness ±10% (mm)                                         | 1.00                                 |
| Number of waves                                                      | 6                                    |
| Approximate free height H0 (mm)                                      | 4.2 as Spaing Washers Spaing Washers |
| Working height H for C3 bearing preload (mm)                         | 2.5                                  |
| Approximate spring rate (N/mm)                                       | selly Borrelly Borrelly              |