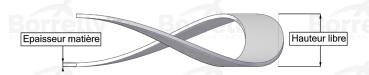

## **TECHNICAL SHEET C3 STANDARD RANGE C75S STEEL FOR BEARING**

| REFERENCE BORRELLY                                                   | C3150                                |
|----------------------------------------------------------------------|--------------------------------------|
| Outer diameter of the bearing (mm)                                   | 150 v Borrelly Borrelly              |
| Borrelly part code                                                   | PFD149129100XT                       |
| Material                                                             | Carbon Steel C75S 1.1248             |
| Standard references for the bearing mounting on outer ring           | 6314 C3                              |
| Operates in Bore Ø min (for application other than                   | 150                                  |
| bearing preload) (mm)                                                |                                      |
| Clears Shaft Ø max (for application other than bearing preload) (mm) | 126.9                                |
| Material thickness ±10% (mm)                                         | 1.00                                 |
| Number of waves                                                      | 6                                    |
| Approximate free height H0 (mm)                                      | 4.2 as Spaing Washers Spaing Washers |
| Working height H for C3 bearing preload (mm)                         | 2.5                                  |
| Approximate spring rate (N/mm)                                       | selly Borrelly Borrelly              |