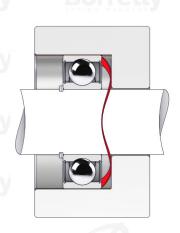

## **TECHNICAL SHEET C3 STANDARD RANGE C75S STEEL FOR BEARING**

| REFERENCE BORRELLY                                                   | C3150                                |
|----------------------------------------------------------------------|--------------------------------------|
| Outer diameter of the bearing (mm)                                   | 150 v Borrelly Borrelly              |
| Borrelly part code                                                   | PFD149129100XT                       |
| Material                                                             | Carbon Steel C75S 1.1248             |
| Standard references for the bearing mounting on outer ring           | 6314 C3                              |
| Operates in Bore Ø min (for application other than                   | 150                                  |
| bearing preload) (mm)                                                |                                      |
| Clears Shaft Ø max (for application other than bearing preload) (mm) | 126.9                                |
| Material thickness ±10% (mm)                                         | 1.00                                 |
| Number of waves                                                      | 6                                    |
| Approximate free height H0 (mm)                                      | 4.2 as Spaing Washers Spaing Washers |
| Working height H for C3 bearing preload (mm)                         | 2.5                                  |
| Approximate spring rate (N/mm)                                       | selly Borrelly Borrelly              |