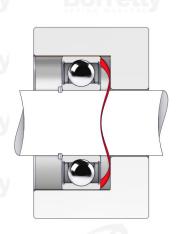

## **TECHNICAL SHEET C3 STANDARD RANGE C75S STEEL FOR BEARING**

| REFERENCE BORRELLY                                                   | C3145                                |
|----------------------------------------------------------------------|--------------------------------------|
| Outer diameter of the bearing (mm)                                   | 145 W Borrelly Borrelly              |
| Borrelly part code                                                   | PFD144124100XT                       |
| Material                                                             | Carbon Steel C75S 1.1248             |
| Standard references for the bearing mounting on outer ring           | 6019 C3                              |
| Operates in Bore Ø min (for application other than                   | 145                                  |
| bearing preload) (mm)                                                |                                      |
| Clears Shaft Ø max (for application other than bearing preload) (mm) | 122.1                                |
| Material thickness ±10% (mm)                                         | 1.00                                 |
| Number of waves                                                      | 6                                    |
| Approximate free height H0 (mm)                                      | 4.2 es Spring Washers Spring Washers |
| Working height H for C3 bearing preload (mm)                         | 2.5                                  |
| Approximate spring rate (N/mm)                                       | 580 Borrelly Borrelly                |