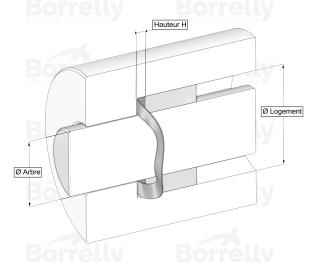

## **TECHNICAL SHEET C3 STANDARD RANGE C75S STEEL FOR BEARING**

| REFERENCE BORRELLY                                                   | C3145                                |
|----------------------------------------------------------------------|--------------------------------------|
| Outer diameter of the bearing (mm)                                   | 145 W Borrelly Borrelly              |
| Borrelly part code                                                   | PFD144124100XT                       |
| Material                                                             | Carbon Steel C75S 1.1248             |
| Standard references for the bearing mounting on outer ring           | 6019 C3                              |
| Operates in Bore Ø min (for application other than                   | 145                                  |
| bearing preload) (mm)                                                |                                      |
| Clears Shaft Ø max (for application other than bearing preload) (mm) | 122.1                                |
| Material thickness ±10% (mm)                                         | 1.00                                 |
| Number of waves                                                      | 6                                    |
| Approximate free height H0 (mm)                                      | 4.2 es Spring Washers Spring Washers |
| Working height H for C3 bearing preload (mm)                         | 2.5                                  |
| Approximate spring rate (N/mm)                                       | 580 Borrelly Borrelly                |