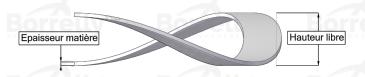

## **TECHNICAL SHEET C3 STANDARD RANGE C75S STEEL FOR BEARING**

| REFERENCE BORRELLY                                                   | C3145                                |
|----------------------------------------------------------------------|--------------------------------------|
| Outer diameter of the bearing (mm)                                   | 145 W Borrelly Borrelly              |
| Borrelly part code                                                   | PFD144124100XT                       |
| Material                                                             | Carbon Steel C75S 1.1248             |
| Standard references for the bearing mounting on outer ring           | 6019 C3                              |
| Operates in Bore Ø min (for application other than                   | 145                                  |
| bearing preload) (mm)                                                |                                      |
| Clears Shaft Ø max (for application other than bearing preload) (mm) | 122.1                                |
| Material thickness ±10% (mm)                                         | 1.00                                 |
| Number of waves                                                      | 6                                    |
| Approximate free height H0 (mm)                                      | 4.2 es Spring Washers Spring Washers |
| Working height H for C3 bearing preload (mm)                         | 2.5                                  |
| Approximate spring rate (N/mm)                                       | 580 Borrelly Borrelly                |