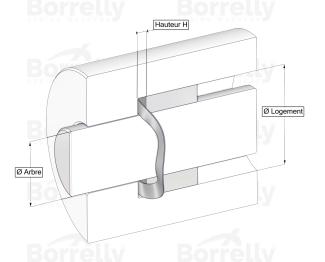

## **TECHNICAL SHEET C3 STANDARD RANGE C75S STEEL FOR BEARING**

| REFERENCE BORRELLY                                                   | C3140-2                              |
|----------------------------------------------------------------------|--------------------------------------|
| Outer diameter of the bearing (mm)                                   | 140 W. Borrelly Borrelly             |
| Borrelly part code                                                   | PFD139119100XT                       |
| Material                                                             | Carbon Steel C75S 1.1248             |
| Standard references for the bearing mounting on outer ring           | 6313 C3                              |
| Operates in Bore $\emptyset$ min (for application other than         | 140                                  |
| bearing preload) (mm)                                                |                                      |
| Clears Shaft Ø max (for application other than bearing preload) (mm) | 117.1                                |
| Material thickness ±10% (mm)                                         | 1.00                                 |
| Number of waves                                                      | 6                                    |
| Approximate free height H0 (mm)                                      | 4.2 RS SPRING WASHERS SPRING WASHERS |
| Working height H for C3 bearing preload (mm)                         | 2.5                                  |
| Approximate spring rate (N/mm)                                       | 650 Borrelly Borrelly                |