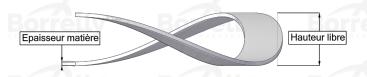

## **TECHNICAL SHEET C3 STANDARD RANGE C75S STEEL FOR BEARING**

| REFERENCE BORRELLY                                                   | C3140-2                              |
|----------------------------------------------------------------------|--------------------------------------|
| Outer diameter of the bearing (mm)                                   | 140 W. Borrelly Borrelly             |
| Borrelly part code                                                   | PFD139119100XT                       |
| Material                                                             | Carbon Steel C75S 1.1248             |
| Standard references for the bearing mounting on outer ring           | 6313 C3                              |
| Operates in Bore $\emptyset$ min (for application other than         | 140                                  |
| bearing preload) (mm)                                                |                                      |
| Clears Shaft Ø max (for application other than bearing preload) (mm) | 117.1                                |
| Material thickness ±10% (mm)                                         | 1.00                                 |
| Number of waves                                                      | 6                                    |
| Approximate free height H0 (mm)                                      | 4.2 RS SPRING WASHERS SPRING WASHERS |
| Working height H for C3 bearing preload (mm)                         | 2.5                                  |
| Approximate spring rate (N/mm)                                       | 650 Borrelly Borrelly                |