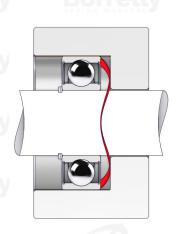

## **TECHNICAL SHEET C3 STANDARD RANGE C75S STEEL FOR BEARING**

| REFERENCE BORRELLY                                                   | C3140-2                              |
|----------------------------------------------------------------------|--------------------------------------|
| Outer diameter of the bearing (mm)                                   | 140 W. Borrelly Borrelly             |
| Borrelly part code                                                   | PFD139119100XT                       |
| Material                                                             | Carbon Steel C75S 1.1248             |
| Standard references for the bearing mounting on outer ring           | 6313 C3                              |
| Operates in Bore $\emptyset$ min (for application other than         | 140                                  |
| bearing preload) (mm)                                                |                                      |
| Clears Shaft Ø max (for application other than bearing preload) (mm) | 117.1                                |
| Material thickness ±10% (mm)                                         | 1.00                                 |
| Number of waves                                                      | 6                                    |
| Approximate free height H0 (mm)                                      | 4.2 RS SPRING WASHERS SPRING WASHERS |
| Working height H for C3 bearing preload (mm)                         | 2.5                                  |
| Approximate spring rate (N/mm)                                       | 650 Borrelly Borrelly                |