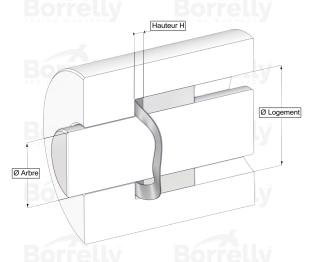

## TECHNICAL SHEET C3 STANDARD RANGE C75S STEEL FOR BEARING

| REFERENCE BORRELLY                                                                 | C3140-1                         |
|------------------------------------------------------------------------------------|---------------------------------|
| Outer diameter of the bearing (mm)                                                 | 140 V Rorrelly Rorrelly         |
| Borrelly part code                                                                 | PED139119100XT                  |
| Material                                                                           | Carbon Steel C75S 1.1248        |
| Standard references for the bearing mounting on outer ring                         | 6313 C3                         |
| Operates in Bore $\emptyset$ min (for application other than bearing preload) (mm) | 140                             |
| Clears Shaft Ø max (for application other than bearing preload) (mm)               | 116.9                           |
| Material thickness ±10% (mm)                                                       | 1.00                            |
| Number of waves                                                                    | 5                               |
| Approximate free height H0 (mm)                                                    | 6.3 seems washees seems washees |
| Working height H for C3 bearing preload (mm)                                       | 4.0                             |
| Approximate spring rate (N/mm)                                                     | 320 Borrelly Borrelly           |
|                                                                                    |                                 |