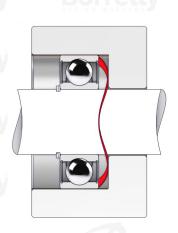

## TECHNICAL SHEET C3 STANDARD RANGE C75S STEEL FOR BEARING

| REFERENCE BORRELLY                                                                 | C3140-1                         |
|------------------------------------------------------------------------------------|---------------------------------|
| Outer diameter of the bearing (mm)                                                 | 140 V Rorrelly Rorrelly         |
| Borrelly part code                                                                 | PED139119100XT                  |
| Material                                                                           | Carbon Steel C75S 1.1248        |
| Standard references for the bearing mounting on outer ring                         | 6313 C3                         |
| Operates in Bore $\emptyset$ min (for application other than bearing preload) (mm) | 140                             |
| Clears Shaft Ø max (for application other than bearing preload) (mm)               | 116.9                           |
| Material thickness ±10% (mm)                                                       | 1.00                            |
| Number of waves                                                                    | 5                               |
| Approximate free height H0 (mm)                                                    | 6.3 seems washees seems washees |
| Working height H for C3 bearing preload (mm)                                       | 4.0                             |
| Approximate spring rate (N/mm)                                                     | 320 Borrelly Borrelly           |
|                                                                                    |                                 |