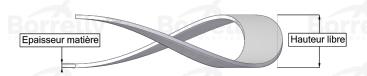

## TECHNICAL SHEET C3 STANDARD RANGE C75S STEEL FOR BEARING

| REFERENCE BORRELLY                                                                 | C3140-1                         |
|------------------------------------------------------------------------------------|---------------------------------|
| Outer diameter of the bearing (mm)                                                 | 140 V Rorrelly Rorrelly         |
| Borrelly part code                                                                 | PED139119100XT                  |
| Material                                                                           | Carbon Steel C75S 1.1248        |
| Standard references for the bearing mounting on outer ring                         | 6313 C3                         |
| Operates in Bore $\emptyset$ min (for application other than bearing preload) (mm) | 140                             |
| Clears Shaft Ø max (for application other than bearing preload) (mm)               | 116.9                           |
| Material thickness ±10% (mm)                                                       | 1.00                            |
| Number of waves                                                                    | 5                               |
| Approximate free height H0 (mm)                                                    | 6.3 seems washees seems washees |
| Working height H for C3 bearing preload (mm)                                       | 4.0                             |
| Approximate spring rate (N/mm)                                                     | 320 Borrelly Borrelly           |
|                                                                                    |                                 |