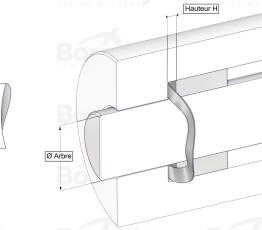

## **TECHNICAL SHEET C3 STANDARD RANGE C75S STEEL FOR BEARING**

| REFERENCE BORRELLY                   |                                  | C3130          | C3130                    |           |  |
|--------------------------------------|----------------------------------|----------------|--------------------------|-----------|--|
| Outer diameter o                     | of the bearing (mm)              | 130            | Borrelly                 | Bórrelly  |  |
| Borrelly part code                   |                                  | PFD1291090     | PFD129109080XT           |           |  |
| Material                             |                                  |                | Carbon Steel C75S 1.1248 |           |  |
| outer ring                           | ices for the bearing mo          | -              |                          |           |  |
|                                      | Ø min (for application           | other than 130 |                          |           |  |
| bearing preload)                     |                                  |                |                          |           |  |
| Clears Shaft Ø m<br>bearing preload) | ax (for application othe<br>(mm) | er than 107.0  |                          |           |  |
| Material thicknes                    |                                  | 0.80           |                          |           |  |
| Number of waves                      |                                  | 6              |                          |           |  |
|                                      | e height H0 (mm)                 | 4.1            |                          |           |  |
|                                      | I for C3 bearing preloa          |                |                          |           |  |
| Approximate spr                      | ing rate (N/mm)                  | 430            |                          |           |  |
|                                      |                                  |                |                          |           |  |
|                                      |                                  |                |                          |           |  |
|                                      |                                  |                |                          |           |  |
|                                      |                                  |                |                          |           |  |
|                                      |                                  |                |                          |           |  |
|                                      |                                  |                |                          |           |  |
|                                      |                                  |                |                          |           |  |
|                                      |                                  |                |                          |           |  |
|                                      |                                  |                |                          |           |  |
|                                      |                                  |                |                          |           |  |
|                                      |                                  |                |                          |           |  |
|                                      |                                  |                |                          |           |  |
|                                      |                                  |                | bor                      | relly.com |  |