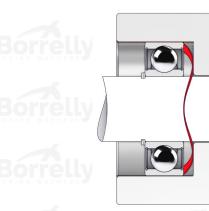

## **TECHNICAL SHEET C3 STANDARD RANGE C75S STEEL FOR BEARING**

| REFERENCE BORRELLY                   |                                  | C3130          | C3130                    |           |  |
|--------------------------------------|----------------------------------|----------------|--------------------------|-----------|--|
| Outer diameter o                     | of the bearing (mm)              | 130            | Borrelly                 | Bórrelly  |  |
| Borrelly part code                   |                                  | PFD1291090     | PFD129109080XT           |           |  |
| Material                             |                                  |                | Carbon Steel C75S 1.1248 |           |  |
| outer ring                           | ices for the bearing mo          | -              |                          |           |  |
|                                      | Ø min (for application           | other than 130 |                          |           |  |
| bearing preload)                     |                                  |                |                          |           |  |
| Clears Shaft Ø m<br>bearing preload) | ax (for application othe<br>(mm) | er than 107.0  |                          |           |  |
| Material thicknes                    |                                  | 0.80           |                          |           |  |
| Number of waves                      |                                  | 6              |                          |           |  |
|                                      | e height H0 (mm)                 | 4.1            |                          |           |  |
|                                      | I for C3 bearing preloa          |                |                          |           |  |
| Approximate spr                      | ing rate (N/mm)                  | 430            |                          |           |  |
|                                      |                                  |                |                          |           |  |
|                                      |                                  |                |                          |           |  |
|                                      |                                  |                |                          |           |  |
|                                      |                                  |                |                          |           |  |
|                                      |                                  |                |                          |           |  |
|                                      |                                  |                |                          |           |  |
|                                      |                                  |                |                          |           |  |
|                                      |                                  |                |                          |           |  |
|                                      |                                  |                |                          |           |  |
|                                      |                                  |                |                          |           |  |
|                                      |                                  |                |                          |           |  |
|                                      |                                  |                |                          |           |  |
|                                      |                                  |                | bor                      | relly.com |  |