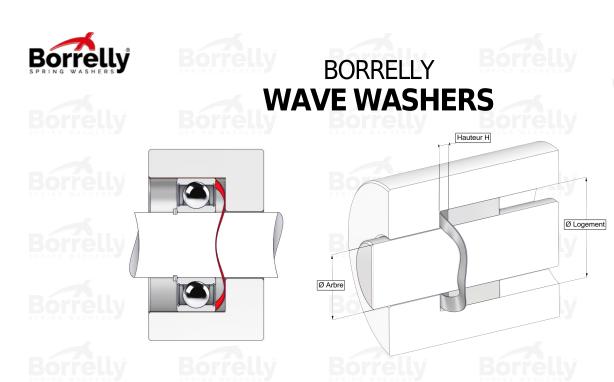

PRING WASHERS

**TECHNICAL SHEET C3 STANDARD RANGE C75S STEEL FOR BEARING** 

Hauteur libre

Epaisseur matière

| REFERENCE I                    | BORRELLY                                        | C3110-1           |                          |         |  |
|--------------------------------|-------------------------------------------------|-------------------|--------------------------|---------|--|
|                                | f the bearing (mm)                              | 110               | Bórrelly                 | Bórrelh |  |
| Borrelly part cod              | e                                               | PED1090890        |                          |         |  |
| Material                       |                                                 | Carbon Stee       | Carbon Steel C75S 1.1248 |         |  |
| Standard referen<br>outer ring | ces for the bearing mo                          | unting on 6310 C3 |                          |         |  |
| -                              | $\boldsymbol{\varnothing}$ min (for application | other than 110    |                          |         |  |
| bearing preload)               |                                                 |                   |                          |         |  |
| bearing preload)               |                                                 | er than 86.2      |                          |         |  |
| Material thicknes              |                                                 | 0.80              |                          |         |  |
| Number of waves                |                                                 | 5                 |                          |         |  |
| Approximate free               |                                                 | 5.8               |                          |         |  |
|                                | I for C3 bearing preloa                         |                   |                          |         |  |
| Approximate spri               | ing rate (N/mm)                                 | 360               |                          |         |  |
|                                |                                                 |                   |                          |         |  |
|                                |                                                 |                   |                          |         |  |
|                                |                                                 |                   |                          |         |  |
|                                |                                                 |                   |                          |         |  |
|                                |                                                 |                   |                          |         |  |
|                                |                                                 |                   |                          |         |  |
|                                |                                                 |                   |                          |         |  |
|                                |                                                 |                   |                          |         |  |
|                                |                                                 |                   |                          |         |  |
|                                |                                                 |                   | borrelly.com             |         |  |