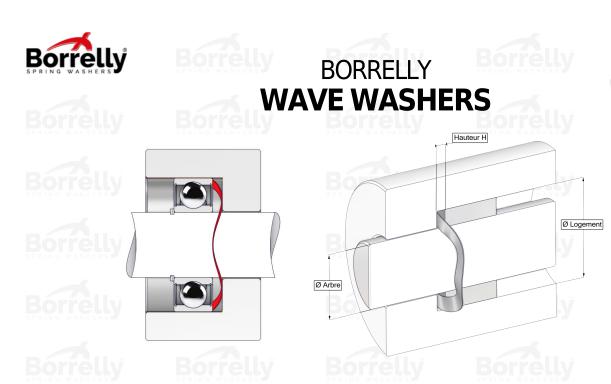

PRING WASHERS

Borrelly

**TECHNICAL SHEET C3 STANDARD RANGE C75S STEEL FOR BEARING** 

Hauteur libre

Epaisseur matière

| REFERENCE                            | BORRELLY                         | C3100               | EL FOR BEARING             |          |  |
|--------------------------------------|----------------------------------|---------------------|----------------------------|----------|--|
|                                      | f the bearing (mm)               | 100                 | Bórfelly                   | Bórrelly |  |
| Borrelly part cod                    |                                  | PDD100085           |                            |          |  |
| Material                             |                                  | Carbon Stee         | Carbon Steel C75S 1.1248   |          |  |
| Standard referen<br>outer ring       | ces for the bearing mo           | ounting on 6309 C3  |                            |          |  |
| -                                    | Ø min (for application           | other than 100      |                            |          |  |
| bearing preload)                     |                                  |                     |                            |          |  |
| Clears Shaft Ø m<br>bearing preload) | ax (for application othe<br>(mm) | <b>er than</b> 82.5 |                            |          |  |
| Material thicknes                    | -                                | 1.00                |                            |          |  |
| Number of waves                      |                                  | 4                   |                            |          |  |
|                                      | e height H0 (mm)                 | SPRING V 5.0 RS     |                            |          |  |
|                                      | I for C3 bearing preloa          |                     |                            |          |  |
| Approximate spr                      | ing rate (N/mm)                  | 270                 |                            |          |  |
|                                      |                                  |                     |                            |          |  |
|                                      |                                  |                     |                            |          |  |
|                                      |                                  |                     |                            |          |  |
|                                      |                                  |                     |                            |          |  |
|                                      |                                  |                     |                            |          |  |
|                                      |                                  |                     |                            |          |  |
|                                      |                                  |                     |                            |          |  |
|                                      |                                  |                     |                            |          |  |
|                                      |                                  |                     | Borrelly<br>SPRING WASHERS | Borrelly |  |
|                                      |                                  |                     | borrelly.com               |          |  |