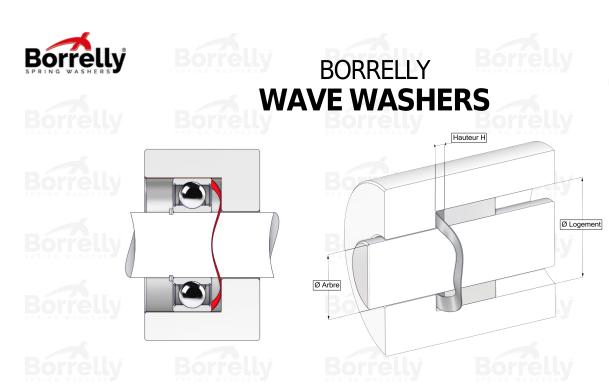

PRING WASHERS

Borrelly

**TECHNICAL SHEET C3 STANDARD RANGE C75S STEEL FOR BEARING** 

Hauteur libre

Epaisseur matière

| REFERENCE                      | BORRELLY                | C395                     |                          |          |  |
|--------------------------------|-------------------------|--------------------------|--------------------------|----------|--|
| Outer diameter o               | of the bearing (mm)     | 95                       | Bórrellv                 | Bórrelly |  |
| Borrelly part cod              | e                       | PED0940790               |                          |          |  |
| Material                       |                         |                          | Carbon Steel C75S 1.1248 |          |  |
| Standard referen<br>outer ring | ices for the bearing mo | unting on 6012 C3        |                          |          |  |
| -                              | Ø min (for application  | other than 95            |                          |          |  |
| bearing preload)               |                         |                          |                          |          |  |
| bearing preload)               |                         | er than 77.7             |                          |          |  |
| Material thicknes              |                         | 0.80                     |                          |          |  |
| Number of waves                |                         | 5                        |                          |          |  |
| ••                             | e height H0 (mm)        | 3.5                      |                          |          |  |
|                                | for C3 bearing preload  | <b>d (mm)</b> 2.0<br>400 |                          |          |  |
| Approximate spr                | ing rate (N/mm)         | Borreuv                  |                          |          |  |
|                                |                         |                          |                          |          |  |
|                                |                         |                          |                          |          |  |
|                                |                         |                          |                          |          |  |
|                                |                         |                          |                          |          |  |
|                                |                         |                          |                          |          |  |
|                                |                         |                          |                          |          |  |
|                                |                         |                          |                          |          |  |
|                                |                         |                          |                          |          |  |
|                                |                         |                          |                          |          |  |
|                                |                         |                          |                          |          |  |
|                                |                         |                          |                          |          |  |
|                                |                         |                          |                          |          |  |
|                                |                         |                          | bor                      | elly.com |  |