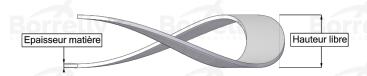

## TECHNICAL SHEET C3 STANDARD RANGE C75S STEEL FOR BEARING

| REFERENCE BORRELLY                                                   | C390-2                               |
|----------------------------------------------------------------------|--------------------------------------|
| Outer diameter of the bearing (mm)                                   | 90 IV Borrelly Borrelly              |
| Borrelly part code                                                   | PED089074080XT                       |
| Material                                                             | Carbon Steel C75S 1.1248             |
| Standard references for the bearing mounting on outer ring           | 6308 C3                              |
| Operates in Bore Ø min (for application other than                   | 90                                   |
| bearing preload) (mm)                                                |                                      |
| Clears Shaft Ø max (for application other than bearing preload) (mm) | 72.5                                 |
| Material thickness ±10% (mm)                                         | 0.80                                 |
| Number of waves                                                      | 5                                    |
| Approximate free height H0 (mm)                                      | 2.8 ss spring washers spring washers |
| Working height H for C3 bearing preload (mm)                         | 2.0                                  |
| Approximate spring rate (N/mm)                                       | 480 Borrelly Borrelly                |