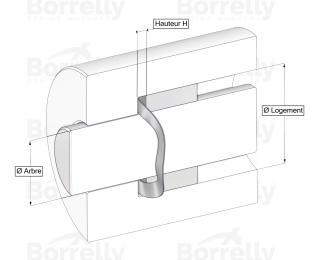

## TECHNICAL SHEET C3 STANDARD RANGE C75S STEEL FOR BEARING

| REFERENCE BORRELLY                                                   | C390-2                               |
|----------------------------------------------------------------------|--------------------------------------|
| Outer diameter of the bearing (mm)                                   | 90 IV Borrelly Borrelly              |
| Borrelly part code                                                   | PED089074080XT                       |
| Material                                                             | Carbon Steel C75S 1.1248             |
| Standard references for the bearing mounting on outer ring           | 6308 C3                              |
| Operates in Bore Ø min (for application other than                   | 90                                   |
| bearing preload) (mm)                                                |                                      |
| Clears Shaft Ø max (for application other than bearing preload) (mm) | 72.5                                 |
| Material thickness ±10% (mm)                                         | 0.80                                 |
| Number of waves                                                      | 5                                    |
| Approximate free height H0 (mm)                                      | 2.8 ss spring washers spring washers |
| Working height H for C3 bearing preload (mm)                         | 2.0                                  |
| Approximate spring rate (N/mm)                                       | 480 Borrelly Borrelly                |