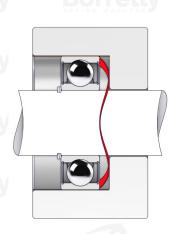

## TECHNICAL SHEET C3 STANDARD RANGE C75S STEEL FOR BEARING

| REFERENCE BORRELLY                                                   | C390-2                               |
|----------------------------------------------------------------------|--------------------------------------|
| Outer diameter of the bearing (mm)                                   | 90 IV Borrelly Borrelly              |
| Borrelly part code                                                   | PED089074080XT                       |
| Material                                                             | Carbon Steel C75S 1.1248             |
| Standard references for the bearing mounting on outer ring           | 6308 C3                              |
| Operates in Bore Ø min (for application other than                   | 90                                   |
| bearing preload) (mm)                                                |                                      |
| Clears Shaft Ø max (for application other than bearing preload) (mm) | 72.5                                 |
| Material thickness ±10% (mm)                                         | 0.80                                 |
| Number of waves                                                      | 5                                    |
| Approximate free height H0 (mm)                                      | 2.8 ss spring washers spring washers |
| Working height H for C3 bearing preload (mm)                         | 2.0                                  |
| Approximate spring rate (N/mm)                                       | 480 Borrelly Borrelly                |