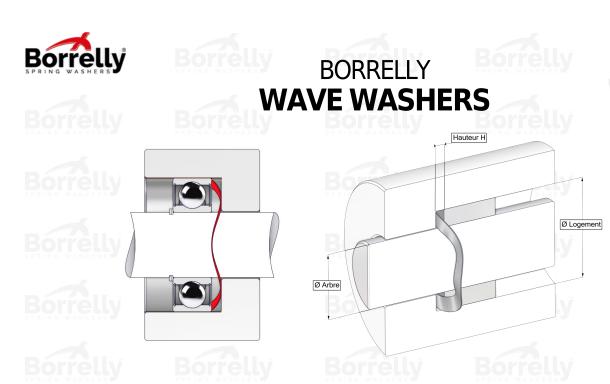

PRING WASHERS

Borrelly

**TECHNICAL SHEET C3 STANDARD RANGE C75S STEEL FOR BEARING** 

Hauteur libre

Epaisseur matière

| REFERENCE                            | BORRELLY                                        | C385                |                          |          |  |
|--------------------------------------|-------------------------------------------------|---------------------|--------------------------|----------|--|
| Outer diameter o                     | of the bearing (mm)                             | 85                  | Borrelly                 | Bórrelly |  |
| Borrelly part cod                    | e                                               | PDD085070           |                          |          |  |
| Material                             |                                                 |                     | Carbon Steel C75S 1.1248 |          |  |
| Standard referen<br>outer ring       | ices for the bearing mo                         | unting on 6209 C3   |                          |          |  |
| -                                    | $\boldsymbol{\varnothing}$ min (for application | other than 85       |                          |          |  |
| bearing preload)                     |                                                 |                     |                          |          |  |
| Clears Shaft Ø m<br>bearing preload) | ax (for application othe<br>(mm)                | <b>er than</b> 67.6 |                          |          |  |
| Material thicknes                    |                                                 | 0.80                |                          |          |  |
| Number of waves                      |                                                 | 4                   |                          |          |  |
| • •                                  | e height H0 (mm)                                | 4.9                 |                          |          |  |
|                                      | I for C3 bearing preloa                         |                     |                          |          |  |
| Approximate spr                      | ing rate (N/mm)                                 | 230                 |                          |          |  |
|                                      |                                                 |                     |                          |          |  |
|                                      |                                                 |                     |                          |          |  |
|                                      |                                                 |                     |                          |          |  |
|                                      |                                                 |                     |                          |          |  |
|                                      |                                                 |                     |                          |          |  |
|                                      |                                                 |                     |                          |          |  |
|                                      |                                                 |                     |                          |          |  |
|                                      |                                                 |                     |                          |          |  |
|                                      |                                                 |                     |                          |          |  |
|                                      |                                                 |                     | BORRELLY                 | elly.com |  |