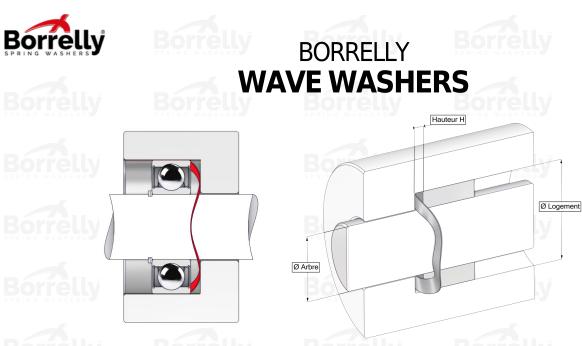

## **TECHNICAL SHEET C3 STANDARD RANGE C75S STEEL FOR BEARING**

| REFERENCE BORRELLY             |                          | C380-2                   | C380-2                   |           |  |
|--------------------------------|--------------------------|--------------------------|--------------------------|-----------|--|
| Outer diameter o               | f the bearing (mm)       | 80                       | Bórrelly                 | Bórrelly  |  |
| Borrelly part code             |                          | PED0790640               |                          |           |  |
| Material                       |                          |                          | Carbon Steel C75S 1.1248 |           |  |
| Standard referen<br>outer ring | ces for the bearing mo   | ounting on 6307 C3       |                          |           |  |
| -                              | Ø min (for application   | other than 80            |                          |           |  |
| bearing preload)               |                          |                          |                          |           |  |
|                                | ax (for application othe | er than 62.3             |                          |           |  |
| bearing preload)               |                          |                          |                          |           |  |
| Material thicknes              |                          | 0.60                     |                          |           |  |
| Number of waves                |                          | 5                        |                          |           |  |
| Approximate free               |                          | 4.1                      |                          |           |  |
| Approximate spri               | l for C3 bearing preloa  | <b>d (mm)</b> 2.0<br>290 |                          |           |  |
| Approximate spri               | ing rate (N/iiiii)       | Borrelly                 |                          |           |  |
|                                |                          |                          |                          |           |  |
|                                |                          |                          |                          |           |  |
|                                |                          |                          |                          |           |  |
|                                |                          |                          |                          |           |  |
|                                |                          |                          |                          |           |  |
|                                |                          |                          |                          |           |  |
|                                |                          |                          |                          |           |  |
|                                |                          |                          |                          |           |  |
|                                |                          |                          |                          |           |  |
|                                |                          |                          |                          |           |  |
|                                |                          |                          |                          |           |  |
|                                |                          |                          |                          |           |  |
|                                |                          |                          |                          |           |  |
|                                |                          |                          |                          | relly.com |  |