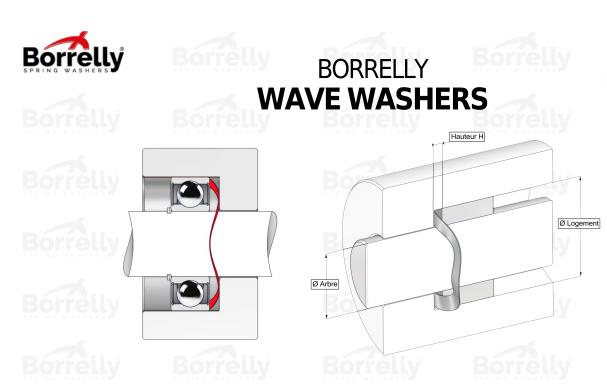

PRING WASHERS

TECHNICAL SHEET C3 STANDARD RANGE C75S STEEL FOR BEARING

Epaisseur matière

Hauteur libre

**REFERENCE BORRELLY** C372 Outer diameter of the bearing (mm) 72 Borrelly part code PDD071055080XT Material Carbon Steel C75S 1.1248 Standard references for the bearing mounting on 6207 C3 outer rina **Operates in Bore Ø min (for application other than** 72 bearing preload) (mm) Clears Shaft Ø max (for application other than 54.0 bearing preload) (mm) 0.80 Material thickness ±10% (mm) 4 Number of waves 3.3 Approximate free height H0 (mm) Working height H for C3 bearing preload (mm) 2.0 Approximate spring rate (N/mm) 450 borrelly.com