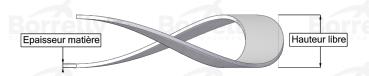

## TECHNICAL SHEET C3 STANDARD RANGE C75S STEEL FOR BEARING

| REFERENCE BORRELLY                                                   | C362                                 |
|----------------------------------------------------------------------|--------------------------------------|
| Outer diameter of the bearing (mm)                                   | 62 V Rorrelly Rorrelly               |
| Borrelly part code                                                   | PFD061049035XT                       |
| Material                                                             | Carbon Steel C75S 1.1248             |
| Standard references for the bearing mounting on outer ring           | 6207 C3                              |
| Operates in Bore Ø min (for application other than                   | 62                                   |
| bearing preload) (mm)                                                |                                      |
| Clears Shaft Ø max (for application other than bearing preload) (mm) | 47.2                                 |
| Material thickness ±10% (mm)                                         | 0.35                                 |
| Number of waves                                                      | 6                                    |
| Approximate free height H0 (mm)                                      | 3.2 as Spring Washers Spring Washers |
| Working height H for C3 bearing preload (mm)                         | 1.0                                  |
| Approximate spring rate (N/mm)                                       | relly Borrelly Borrelly              |