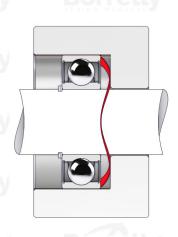

## TECHNICAL SHEET C3 STANDARD RANGE C75S STEEL FOR BEARING

| REFERENCE BORRELLY                                                   | C362                                 |
|----------------------------------------------------------------------|--------------------------------------|
| Outer diameter of the bearing (mm)                                   | 62 V Rorrelly Rorrelly               |
| Borrelly part code                                                   | PFD061049035XT                       |
| Material                                                             | Carbon Steel C75S 1.1248             |
| Standard references for the bearing mounting on outer ring           | 6207 C3                              |
| Operates in Bore Ø min (for application other than                   | 62                                   |
| bearing preload) (mm)                                                |                                      |
| Clears Shaft Ø max (for application other than bearing preload) (mm) | 47.2                                 |
| Material thickness ±10% (mm)                                         | 0.35                                 |
| Number of waves                                                      | 6                                    |
| Approximate free height H0 (mm)                                      | 3.2 as Spring Washers Spring Washers |
| Working height H for C3 bearing preload (mm)                         | 1.0                                  |
| Approximate spring rate (N/mm)                                       | relly Borrelly Borrelly              |