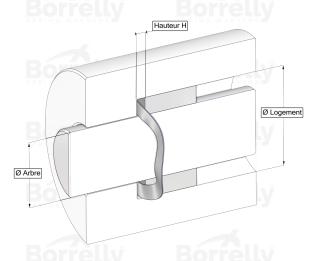

## TECHNICAL SHEET C3 STANDARD RANGE C75S STEEL FOR BEARING

| REFERENCE BORRELLY                                                   | C362                                 |
|----------------------------------------------------------------------|--------------------------------------|
| Outer diameter of the bearing (mm)                                   | 62 V Rorrelly Rorrelly               |
| Borrelly part code                                                   | PFD061049035XT                       |
| Material                                                             | Carbon Steel C75S 1.1248             |
| Standard references for the bearing mounting on outer ring           | 6207 C3                              |
| Operates in Bore Ø min (for application other than                   | 62                                   |
| bearing preload) (mm)                                                |                                      |
| Clears Shaft Ø max (for application other than bearing preload) (mm) | 47.2                                 |
| Material thickness ±10% (mm)                                         | 0.35                                 |
| Number of waves                                                      | 6                                    |
| Approximate free height H0 (mm)                                      | 3.2 as Spring Washers Spring Washers |
| Working height H for C3 bearing preload (mm)                         | 1.0                                  |
| Approximate spring rate (N/mm)                                       | relly Borrelly Borrelly              |