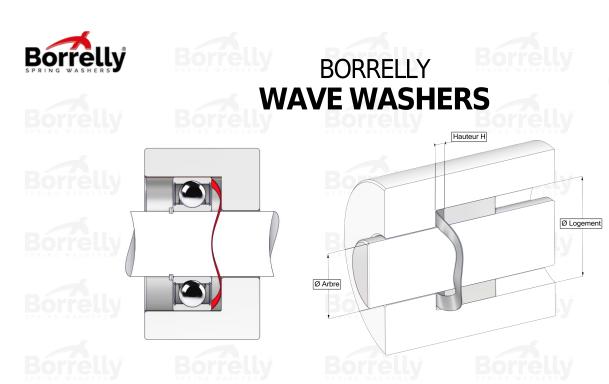

PRING WASHERS

**TECHNICAL SHEET C3 STANDARD RANGE C75S STEEL FOR BEARING** 

Hauteur libre

Epaisseur matière

| <b>REFERENCE</b>                     | BORRELLY                                        | C355                |                          |           |
|--------------------------------------|-------------------------------------------------|---------------------|--------------------------|-----------|
| Outer diameter o                     | f the bearing (mm)                              | 55                  | Bórrellv                 | Bórrelly  |
| Borrelly part cod                    | e                                               | PED054042           |                          |           |
| Material                             |                                                 |                     | Carbon Steel C75S 1.1248 |           |
| Standard referen<br>outer ring       | ces for the bearing mo                          | unting on 6006 C3   |                          |           |
| -                                    | $\boldsymbol{\varnothing}$ min (for application | other than 55       |                          |           |
| bearing preload)                     |                                                 |                     |                          |           |
| Clears Shaft Ø m<br>bearing preload) | ax (for application othe<br>(mm)                | <b>er than</b> 40.8 |                          |           |
| Material thicknes                    |                                                 | 0.35                |                          |           |
| Number of waves                      |                                                 | 5                   |                          |           |
|                                      | e height H0 (mm)                                | 3.2 m               |                          |           |
|                                      | I for C3 bearing preload                        |                     |                          |           |
| Approximate spri                     | ing rate (N/MM)                                 | Borrelly            |                          |           |
|                                      |                                                 |                     |                          |           |
|                                      |                                                 |                     |                          |           |
|                                      |                                                 |                     |                          |           |
|                                      |                                                 |                     | Borrelly                 | relly.com |