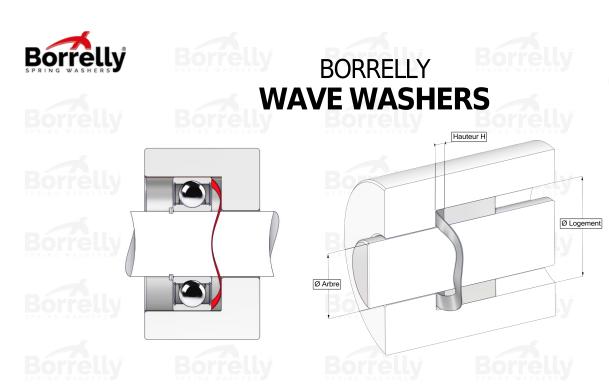

PRING WASHERS

Borrelly

**TECHNICAL SHEET C3 STANDARD RANGE C75S STEEL FOR BEARING** 

Hauteur libre

Epaisseur matière

| <b>REFERENCE</b>                     | BORRELLY                                        | C352              |                          |           |  |
|--------------------------------------|-------------------------------------------------|-------------------|--------------------------|-----------|--|
| Outer diameter o                     | f the bearing (mm)                              | <b>5</b> 2        | Bórrellv                 | Bórrell   |  |
| Borrelly part cod                    | e                                               | PED0510390        |                          |           |  |
| Material                             |                                                 |                   | Carbon Steel C75S 1.1248 |           |  |
| Standard referen<br>outer ring       | ces for the bearing mo                          | unting on 6205 C3 |                          |           |  |
| •                                    | $\boldsymbol{\varnothing}$ min (for application | other than 52     |                          |           |  |
| bearing preload)                     |                                                 |                   |                          |           |  |
| Clears Shaft Ø m<br>bearing preload) | ax (for application othe<br>(mm)                | er than 37.7      |                          |           |  |
| Material thicknes                    |                                                 | 0.35              |                          |           |  |
| Number of waves                      |                                                 | 5                 |                          |           |  |
| ••                                   | e height H0 (mm)                                | 2.5               |                          |           |  |
|                                      | I for C3 bearing preload                        |                   |                          |           |  |
| Approximate spr                      | ing rate (N/mm)                                 | 190               |                          |           |  |
|                                      |                                                 |                   |                          |           |  |
|                                      |                                                 |                   |                          |           |  |
|                                      |                                                 |                   |                          |           |  |
|                                      |                                                 |                   |                          |           |  |
|                                      |                                                 |                   |                          |           |  |
|                                      |                                                 |                   |                          |           |  |
|                                      |                                                 |                   |                          |           |  |
|                                      |                                                 |                   |                          |           |  |
|                                      |                                                 |                   |                          |           |  |
|                                      |                                                 |                   |                          |           |  |
|                                      |                                                 |                   |                          |           |  |
|                                      |                                                 |                   |                          |           |  |
|                                      |                                                 |                   |                          | relly.com |  |