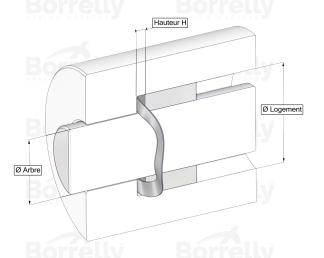

## TECHNICAL SHEET C3 STANDARD RANGE C75S STEEL FOR BEARING

| REFERENCE BORRELLY                                                   | C347                                 |
|----------------------------------------------------------------------|--------------------------------------|
| Outer diameter of the bearing (mm)                                   | 47 V Borrelly Borrelly               |
| Borrelly part code                                                   | PDD046035040XT                       |
| Material                                                             | Carbon Steel C75S 1.1248             |
| Standard references for the bearing mounting on outer ring           | 6204 C3                              |
| Operates in Bore Ø min (for application other than                   | 47                                   |
| bearing preload) (mm)                                                |                                      |
| Clears Shaft Ø max (for application other than bearing preload) (mm) | 34.0                                 |
| Material thickness ±10% (mm)                                         | 0.40                                 |
| Number of waves                                                      | 4                                    |
| Approximate free height H0 (mm)                                      | 2.7 RS SPRING WASHERS SPRING WASHERS |
| Working height H for C3 bearing preload (mm)                         | 1.0                                  |
| Approximate spring rate (N/mm)                                       | 150 Borrelly Borrelly                |