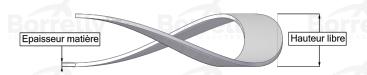

## TECHNICAL SHEET C3 STANDARD RANGE C75S STEEL FOR BEARING

| REFERENCE BORRELLY                                                   | C347                                 |
|----------------------------------------------------------------------|--------------------------------------|
| Outer diameter of the bearing (mm)                                   | 47 V Borrelly Borrelly               |
| Borrelly part code                                                   | PDD046035040XT                       |
| Material                                                             | Carbon Steel C75S 1.1248             |
| Standard references for the bearing mounting on outer ring           | 6204 C3                              |
| Operates in Bore Ø min (for application other than                   | 47                                   |
| bearing preload) (mm)                                                |                                      |
| Clears Shaft Ø max (for application other than bearing preload) (mm) | 34.0                                 |
| Material thickness ±10% (mm)                                         | 0.40                                 |
| Number of waves                                                      | 4                                    |
| Approximate free height H0 (mm)                                      | 2.7 RS SPRING WASHERS SPRING WASHERS |
| Working height H for C3 bearing preload (mm)                         | 1.0                                  |
| Approximate spring rate (N/mm)                                       | 150 Borrelly Borrelly                |