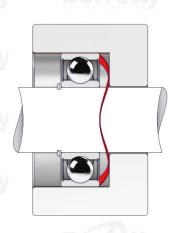

## TECHNICAL SHEET C3 STANDARD RANGE C75S STEEL FOR BEARING

| REFERENCE BORRELLY                                                   | C347                                 |
|----------------------------------------------------------------------|--------------------------------------|
| Outer diameter of the bearing (mm)                                   | 47 V Borrelly Borrelly               |
| Borrelly part code                                                   | PDD046035040XT                       |
| Material                                                             | Carbon Steel C75S 1.1248             |
| Standard references for the bearing mounting on outer ring           | 6204 C3                              |
| Operates in Bore Ø min (for application other than                   | 47                                   |
| bearing preload) (mm)                                                |                                      |
| Clears Shaft Ø max (for application other than bearing preload) (mm) | 34.0                                 |
| Material thickness ±10% (mm)                                         | 0.40                                 |
| Number of waves                                                      | 4                                    |
| Approximate free height H0 (mm)                                      | 2.7 RS SPRING WASHERS SPRING WASHERS |
| Working height H for C3 bearing preload (mm)                         | 1.0                                  |
| Approximate spring rate (N/mm)                                       | 150 Borrelly Borrelly                |