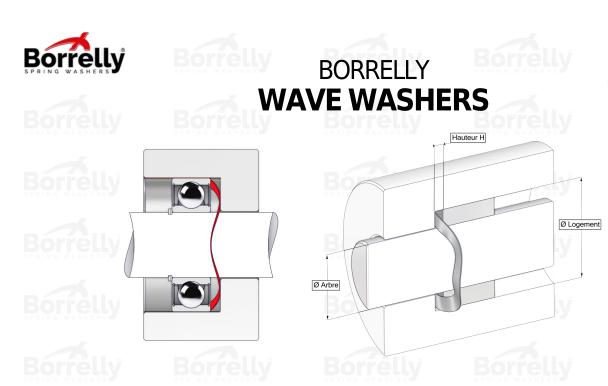

PRING WASHERS

Borrelly Borrelly Borrelly Borrelly

Hauteur libre

Epaisseur matière

| REFERENCE BORRELLY             |                          | C335              | C335                     |           |  |
|--------------------------------|--------------------------|-------------------|--------------------------|-----------|--|
| Outer diameter o               | of the bearing (mm)      | 35                | Bórrellv                 | Bórrelly  |  |
| Borrelly part cod              | e                        | PCD0340260        |                          |           |  |
| Material                       |                          |                   | Carbon Steel C75S 1.1248 |           |  |
| Standard referer<br>outer ring | ices for the bearing mo  | unting on 6202 C3 |                          |           |  |
| -                              | Ø min (for application   | other than 35     |                          |           |  |
| bearing preload)               |                          |                   |                          |           |  |
| bearing preload)               |                          | er than 25.2      |                          |           |  |
| Material thicknes              |                          | 0.40              |                          |           |  |
| Number of waves                |                          | 3                 |                          |           |  |
|                                | e height H0 (mm)         | 2.8               |                          |           |  |
|                                | I for C3 bearing preload | d (mm) 1.5<br>83  |                          |           |  |
| Approximate spr                | ing rate (N/mm)          | Borrelly          |                          |           |  |
|                                |                          |                   |                          |           |  |
|                                |                          |                   |                          |           |  |
|                                |                          |                   |                          |           |  |
|                                |                          |                   |                          |           |  |
|                                |                          |                   |                          |           |  |
|                                |                          |                   |                          |           |  |
|                                |                          |                   |                          |           |  |
|                                |                          |                   |                          |           |  |
|                                |                          |                   |                          |           |  |
|                                |                          |                   |                          |           |  |
|                                |                          |                   |                          |           |  |
|                                |                          |                   |                          |           |  |
|                                |                          |                   | bor                      | relly.com |  |