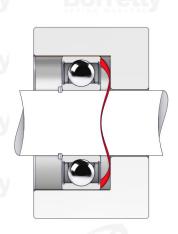

## TECHNICAL SHEET C3 STANDARD RANGE C75S STEEL FOR BEARING

| REFERENCE BORRELLY                                                                 | C330                                 |
|------------------------------------------------------------------------------------|--------------------------------------|
| Outer diameter of the bearing (mm)                                                 | 30 V Rorrally Borrally               |
| Borrelly part code                                                                 | PDD030024030XT                       |
| Material                                                                           | Carbon Steel C75S 1.1248             |
| Standard references for the bearing mounting on outer ring                         | 6200 C3                              |
| Operates in Bore $\ensuremath{\mathbf{\emptyset}}$ min (for application other than | 30                                   |
| bearing preload) (mm)                                                              |                                      |
| Clears Shaft Ø max (for application other than bearing preload) (mm)               | 22.4                                 |
| Material thickness ±10% (mm)                                                       | 0.30                                 |
| Number of waves                                                                    | 4                                    |
| Approximate free height H0 (mm)                                                    | 2.6 RS SPRING WASHERS SPRING WASHERS |
| Working height H for C3 bearing preload (mm)                                       | 1.5                                  |
| Approximate spring rate (N/mm)                                                     | relly Borrelly Borrelly              |