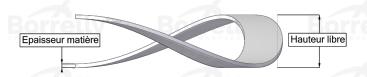

## TECHNICAL SHEET C3 STANDARD RANGE C75S STEEL FOR BEARING

| REFERENCE BORRELLY                                                                 | C330                                 |
|------------------------------------------------------------------------------------|--------------------------------------|
| Outer diameter of the bearing (mm)                                                 | 30 V Rorrally Borrally               |
| Borrelly part code                                                                 | PDD030024030XT                       |
| Material                                                                           | Carbon Steel C75S 1.1248             |
| Standard references for the bearing mounting on outer ring                         | 6200 C3                              |
| Operates in Bore $\ensuremath{\mathbf{\emptyset}}$ min (for application other than | 30                                   |
| bearing preload) (mm)                                                              |                                      |
| Clears Shaft Ø max (for application other than bearing preload) (mm)               | 22.4                                 |
| Material thickness ±10% (mm)                                                       | 0.30                                 |
| Number of waves                                                                    | 4                                    |
| Approximate free height H0 (mm)                                                    | 2.6 RS SPRING WASHERS SPRING WASHERS |
| Working height H for C3 bearing preload (mm)                                       | 1.5                                  |
| Approximate spring rate (N/mm)                                                     | relly Borrelly Borrelly              |