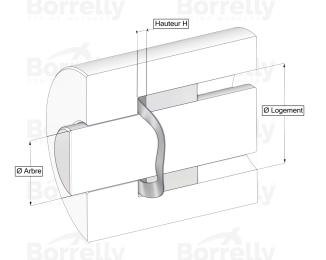

## TECHNICAL SHEET C3 STANDARD RANGE C75S STEEL FOR BEARING

| REFERENCE BORRELLY                                                                 | C330                                 |
|------------------------------------------------------------------------------------|--------------------------------------|
| Outer diameter of the bearing (mm)                                                 | 30 V Rorrally Borrally               |
| Borrelly part code                                                                 | PDD030024030XT                       |
| Material                                                                           | Carbon Steel C75S 1.1248             |
| Standard references for the bearing mounting on outer ring                         | 6200 C3                              |
| Operates in Bore $\ensuremath{\mathbf{\emptyset}}$ min (for application other than | 30                                   |
| bearing preload) (mm)                                                              |                                      |
| Clears Shaft Ø max (for application other than bearing preload) (mm)               | 22.4                                 |
| Material thickness ±10% (mm)                                                       | 0.30                                 |
| Number of waves                                                                    | 4                                    |
| Approximate free height H0 (mm)                                                    | 2.6 RS SPRING WASHERS SPRING WASHERS |
| Working height H for C3 bearing preload (mm)                                       | 1.5                                  |
| Approximate spring rate (N/mm)                                                     | relly Borrelly Borrelly              |