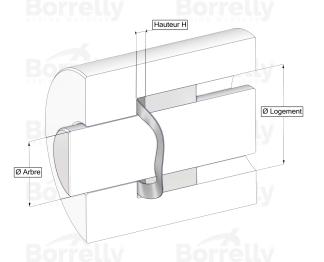

## TECHNICAL SHEET C3 STANDARD RANGE C75S STEEL FOR BEARING

| REFERENCE BORRELLY                                                                 | C328                                 |
|------------------------------------------------------------------------------------|--------------------------------------|
| Outer diameter of the bearing (mm)                                                 | 28 V Rorrelly Borrelly               |
| Borrelly part code                                                                 | PED028022030XT                       |
| Material                                                                           | Carbon Steel C75S 1.1248             |
| Standard references for the bearing mounting on outer ring                         | 6001 C3                              |
| Operates in Bore $\ensuremath{\mathbf{\emptyset}}$ min (for application other than | 28                                   |
| bearing preload) (mm)                                                              |                                      |
| Clears Shaft Ø max (for application other than bearing preload) (mm)               | 20.7                                 |
| Material thickness ±10% (mm)                                                       | 0.30                                 |
| Number of waves                                                                    | 5                                    |
| Approximate free height H0 (mm)                                                    | 1.7 RS SPRING WASHERS SPRING WASHERS |
| Working height H for C3 bearing preload (mm)                                       | 1.0                                  |
| Approximate spring rate (N/mm)                                                     | 150 Borrelly Borrelly                |