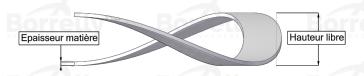

## TECHNICAL SHEET C3 STANDARD RANGE C75S STEEL FOR BEARING

| REFERENCE BORRELLY                                                                 | C328                                 |
|------------------------------------------------------------------------------------|--------------------------------------|
| Outer diameter of the bearing (mm)                                                 | 28 V Rorrelly Borrelly               |
| Borrelly part code                                                                 | PED028022030XT                       |
| Material                                                                           | Carbon Steel C75S 1.1248             |
| Standard references for the bearing mounting on outer ring                         | 6001 C3                              |
| Operates in Bore $\ensuremath{\mathbf{\emptyset}}$ min (for application other than | 28                                   |
| bearing preload) (mm)                                                              |                                      |
| Clears Shaft Ø max (for application other than bearing preload) (mm)               | 20.7                                 |
| Material thickness ±10% (mm)                                                       | 0.30                                 |
| Number of waves                                                                    | 5                                    |
| Approximate free height H0 (mm)                                                    | 1.7 RS SPRING WASHERS SPRING WASHERS |
| Working height H for C3 bearing preload (mm)                                       | 1.0                                  |
| Approximate spring rate (N/mm)                                                     | 150 Borrelly Borrelly                |