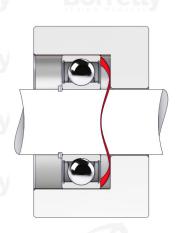

## TECHNICAL SHEET C3 STANDARD RANGE C75S STEEL FOR BEARING

| REFERENCE BORRELLY                                                                 | C328                                 |
|------------------------------------------------------------------------------------|--------------------------------------|
| Outer diameter of the bearing (mm)                                                 | 28 V Rorrelly Borrelly               |
| Borrelly part code                                                                 | PED028022030XT                       |
| Material                                                                           | Carbon Steel C75S 1.1248             |
| Standard references for the bearing mounting on outer ring                         | 6001 C3                              |
| Operates in Bore $\ensuremath{\mathbf{\emptyset}}$ min (for application other than | 28                                   |
| bearing preload) (mm)                                                              |                                      |
| Clears Shaft Ø max (for application other than bearing preload) (mm)               | 20.7                                 |
| Material thickness ±10% (mm)                                                       | 0.30                                 |
| Number of waves                                                                    | 5                                    |
| Approximate free height H0 (mm)                                                    | 1.7 RS SPRING WASHERS SPRING WASHERS |
| Working height H for C3 bearing preload (mm)                                       | 1.0                                  |
| Approximate spring rate (N/mm)                                                     | 150 Borrelly Borrelly                |