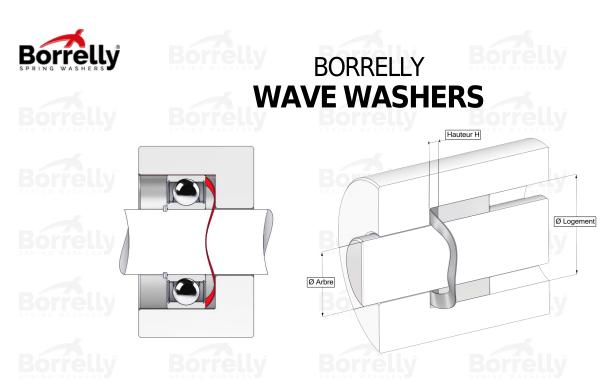

PRING WASHERS

**TECHNICAL SHEET C3 STANDARD RANGE C75S STEEL FOR BEARING** 

Hauteur libre

Epaisseur matière

| REFERENCE BORRELLY                   |                                                 | C324                 | C324                     |           |  |
|--------------------------------------|-------------------------------------------------|----------------------|--------------------------|-----------|--|
| Outer diameter o                     | of the bearing (mm)                             | 24                   | Bórrellv                 | Bórrell   |  |
| Borrelly part cod                    | e                                               | PCD024019            |                          |           |  |
| Material                             |                                                 |                      | Carbon Steel C75S 1.1248 |           |  |
| Standard referen<br>outer ring       | ices for the bearing mo                         | unting on EL9-609 C3 |                          |           |  |
| -                                    | $\boldsymbol{\varnothing}$ min (for application | other than 24        |                          |           |  |
| bearing preload)                     |                                                 |                      |                          |           |  |
| Clears Shaft Ø m<br>bearing preload) | ax (for application othe<br>(mm)                | er than 17.8         |                          |           |  |
| Material thicknes                    |                                                 | 0.30                 |                          |           |  |
| Number of waves                      |                                                 | 3                    |                          |           |  |
| • •                                  | e height H0 (mm)                                | 2.1                  |                          |           |  |
|                                      | I for C3 bearing preload                        |                      |                          |           |  |
| Approximate spr                      | ing rate (N/mm)                                 | 63                   |                          |           |  |
|                                      |                                                 |                      |                          |           |  |
|                                      |                                                 |                      |                          |           |  |
|                                      |                                                 |                      |                          |           |  |
|                                      |                                                 |                      |                          |           |  |
|                                      |                                                 |                      |                          |           |  |
|                                      |                                                 |                      |                          |           |  |
|                                      |                                                 |                      |                          |           |  |
|                                      |                                                 |                      |                          |           |  |
|                                      |                                                 |                      |                          |           |  |
|                                      |                                                 |                      |                          |           |  |
|                                      |                                                 |                      |                          |           |  |
|                                      |                                                 |                      |                          |           |  |
|                                      |                                                 |                      |                          | relly.com |  |