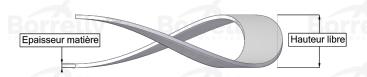

## TECHNICAL SHEET C3 STANDARD RANGE C75S STEEL FOR BEARING

| REFERENCE BORRELLY                                                       | C322                                 |
|--------------------------------------------------------------------------|--------------------------------------|
| Outer diameter of the bearing (mm)                                       | 22 V Borrelly Borrelly               |
| Borrelly part code                                                       | PCD022017020XT                       |
| Material                                                                 | Carbon Steel C75S 1.1248             |
| Standard references for the bearing mounting on outer ring               | EL8-608 C3                           |
| Operates in Bore Ø min (for application other than bearing preload) (mm) | 22                                   |
| Clears Shaft Ø max (for application other than bearing preload) (mm)     | 15.8                                 |
| Material thickness ±10% (mm)                                             | 0.20                                 |
| Number of waves                                                          | 3                                    |
| Approximate free height H0 (mm)                                          | 3.0 as spring washers spring washers |
| Working height H for C3 bearing preload (mm)                             | 1.0                                  |
| Approximate spring rate (N/mm)                                           | 25 Borrelly Borrelly                 |