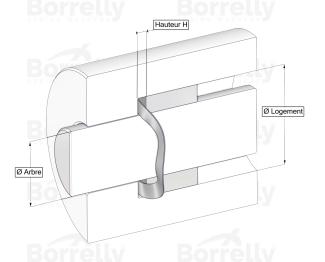

## TECHNICAL SHEET C3 STANDARD RANGE C75S STEEL FOR BEARING

| REFERENCE BORRELLY                                                       | C322                                 |
|--------------------------------------------------------------------------|--------------------------------------|
| Outer diameter of the bearing (mm)                                       | 22 V Borrelly Borrelly               |
| Borrelly part code                                                       | PCD022017020XT                       |
| Material                                                                 | Carbon Steel C75S 1.1248             |
| Standard references for the bearing mounting on outer ring               | EL8-608 C3                           |
| Operates in Bore Ø min (for application other than bearing preload) (mm) | 22                                   |
| Clears Shaft Ø max (for application other than bearing preload) (mm)     | 15.8                                 |
| Material thickness ±10% (mm)                                             | 0.20                                 |
| Number of waves                                                          | 3                                    |
| Approximate free height H0 (mm)                                          | 3.0 as spring washers spring washers |
| Working height H for C3 bearing preload (mm)                             | 1.0                                  |
| Approximate spring rate (N/mm)                                           | 25 Borrelly Borrelly                 |