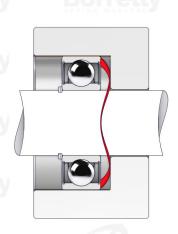

## TECHNICAL SHEET C3 STANDARD RANGE C75S STEEL FOR BEARING

| REFERENCE BORRELLY                                                       | C322                                 |
|--------------------------------------------------------------------------|--------------------------------------|
| Outer diameter of the bearing (mm)                                       | 22 V Borrelly Borrelly               |
| Borrelly part code                                                       | PCD022017020XT                       |
| Material                                                                 | Carbon Steel C75S 1.1248             |
| Standard references for the bearing mounting on outer ring               | EL8-608 C3                           |
| Operates in Bore Ø min (for application other than bearing preload) (mm) | 22                                   |
| Clears Shaft Ø max (for application other than bearing preload) (mm)     | 15.8                                 |
| Material thickness ±10% (mm)                                             | 0.20                                 |
| Number of waves                                                          | 3                                    |
| Approximate free height H0 (mm)                                          | 3.0 as spring washers spring washers |
| Working height H for C3 bearing preload (mm)                             | 1.0                                  |
| Approximate spring rate (N/mm)                                           | 25 Borrelly Borrelly                 |