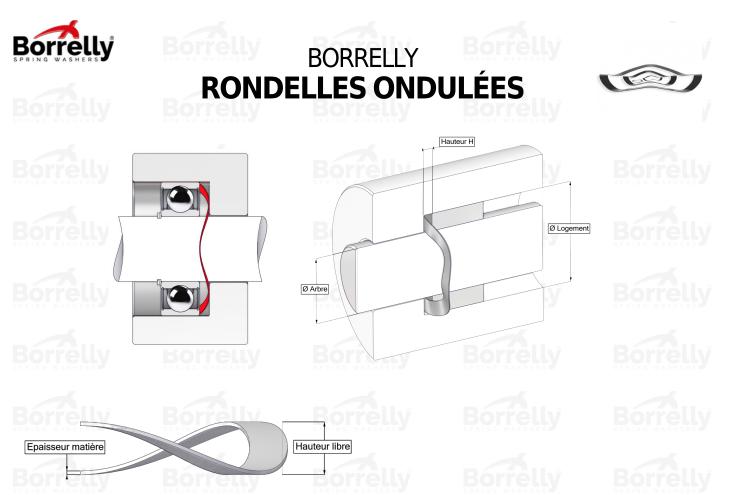

## **TECHNICAL SHEET CN STANDARD RANGE 1.4310 STAINLESS STEEL FOR BEARING**

| <b>REFERENCE</b>                      | BORRELLY                         | CN400S                |                        |                |  |
|---------------------------------------|----------------------------------|-----------------------|------------------------|----------------|--|
| Outer diameter o                      | f the bearing (mm)               | 400                   | SPRING WASHERS         | SPRING WASHERS |  |
| Borrelly part code                    |                                  |                       | PDD398358200I10        |                |  |
| Material                              |                                  |                       | Stainless steel 1.4310 |                |  |
| Standard referen<br>outer ring        | ces for the bearing mo           | ounting on 6044 6244  |                        |                |  |
| Operates in Bore                      | Ø min (for application           | other than 400        |                        |                |  |
| bearing preload)                      |                                  |                       |                        |                |  |
| Clears Shaft Ø ma<br>bearing preload) | ax (for application othe<br>(mm) | <b>er than</b> 348.0  |                        |                |  |
| Material thicknes                     |                                  | 2.00                  |                        |                |  |
| Number of waves                       |                                  | 4                     |                        |                |  |
| Approximate free                      | -                                | 23.0                  |                        |                |  |
|                                       | I for CN bearing preloa          | d must be between 5,4 | 0 and 4,00             |                |  |
| between H1 and                        | SPRING WASHERST                  |                       |                        |                |  |
| Approximate spri                      | ing rate (N/mm)                  | 70                    |                        |                |  |
|                                       |                                  |                       |                        |                |  |
|                                       |                                  |                       |                        |                |  |
|                                       |                                  |                       |                        |                |  |
|                                       |                                  |                       |                        |                |  |
|                                       |                                  |                       |                        |                |  |
|                                       |                                  |                       |                        |                |  |
|                                       |                                  |                       |                        |                |  |
|                                       |                                  |                       |                        |                |  |
|                                       |                                  |                       |                        |                |  |
|                                       |                                  |                       |                        |                |  |
|                                       |                                  |                       |                        |                |  |
|                                       |                                  |                       |                        |                |  |
|                                       |                                  |                       | DOL                    | elly.com       |  |