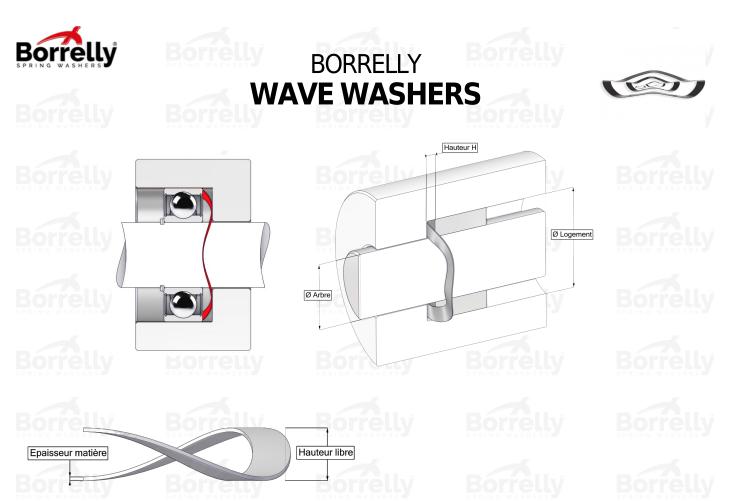

## **TECHNICAL SHEET CN STANDARD RANGE 1.4310 STAINLESS STEEL FOR BEARING**

| REFERENCE                            | BORRELLY                         | CN260S                |                        |                |  |
|--------------------------------------|----------------------------------|-----------------------|------------------------|----------------|--|
| Outer diameter of the bearing (mm)   |                                  | 260                   | S P.R IN G. WASHERST   | SPRING WASHERS |  |
| Borrelly part code                   |                                  | PDD258228             | PDD258228150I10        |                |  |
| Material                             |                                  |                       | Stainless steel 1.4310 |                |  |
| Standard referer<br>outer ring       | ices for the bearing mo          | ounting on 6034 6324  |                        |                |  |
| <b>Operates</b> in Bore              | Ø min (for application           | other than 260        |                        |                |  |
| bearing preload)                     | (mm) or reliv                    |                       |                        |                |  |
| Clears Shaft Ø m<br>bearing preload) | ax (for application othe<br>(mm) | <b>er than</b> 223.3  |                        |                |  |
| Material thicknes                    |                                  | 1.50                  |                        |                |  |
| Number of waves                      |                                  | 4                     |                        |                |  |
| Approximate free                     |                                  | 14.0                  |                        |                |  |
|                                      | H for CN bearing preloa          | d must be between 4,2 | 0 and 3,00             |                |  |
| between H1 and                       | S K K L N D. WAS HE KS L         |                       |                        |                |  |
| Approximate spr                      | ing rate (N/mm)                  | 81                    |                        |                |  |
|                                      |                                  |                       |                        |                |  |
|                                      |                                  |                       |                        |                |  |
|                                      |                                  |                       |                        |                |  |
|                                      |                                  |                       |                        |                |  |
|                                      |                                  |                       |                        |                |  |
|                                      |                                  |                       |                        |                |  |
|                                      |                                  |                       |                        |                |  |
|                                      |                                  |                       |                        |                |  |
|                                      |                                  |                       |                        |                |  |
|                                      |                                  |                       |                        |                |  |
|                                      |                                  |                       |                        |                |  |
|                                      |                                  |                       |                        | relly.com      |  |
|                                      |                                  |                       | DUI                    |                |  |