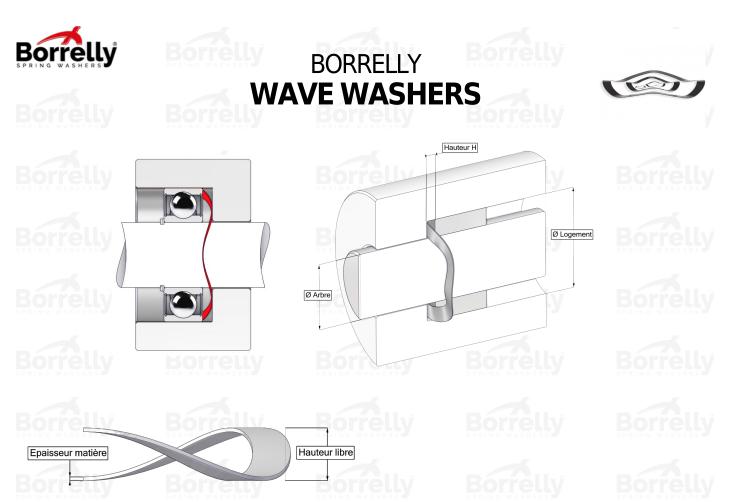

## **TECHNICAL SHEET CN STANDARD RANGE 1.4310 STAINLESS STEEL FOR BEARING**

| REFERENCE                            | BORRELLY                         | <b>CN150S</b>          |                        |                |  |
|--------------------------------------|----------------------------------|------------------------|------------------------|----------------|--|
| Outer diameter of the bearing (mm)   |                                  | 150                    | SPRING WASHERS         | SPRING WASHERS |  |
| Borrelly part code                   |                                  | PDD149129              | PDD149129100I10        |                |  |
| Material                             |                                  |                        | Stainless steel 1.4310 |                |  |
| Standard referen<br>outer ring       | ices for the bearing mo          | ounting on 6020 6217 6 | 5314 6410              |                |  |
| <b>Operates in Bore</b>              | Ø min (for application           | other than 150         |                        |                |  |
| bearing preload)                     |                                  |                        |                        |                |  |
| Clears Shaft Ø m<br>bearing preload) | ax (for application othe<br>(mm) | <b>er than</b> 126.2   |                        |                |  |
| Material thicknes                    |                                  | 1.00                   |                        |                |  |
| Number of waves                      |                                  | 4                      |                        |                |  |
| Approximate free                     |                                  | 8.3                    |                        |                |  |
|                                      | I for CN bearing preloa          | d must be between 2,8  | 0 and 2,00             |                |  |
| between H1 and                       |                                  |                        |                        |                |  |
| Approximate spr                      | ing rate (N/mm)                  | 84                     |                        |                |  |
|                                      |                                  |                        |                        |                |  |
|                                      |                                  |                        |                        |                |  |
|                                      |                                  |                        |                        |                |  |
|                                      |                                  |                        |                        |                |  |
|                                      |                                  |                        |                        |                |  |
|                                      |                                  |                        |                        |                |  |
|                                      |                                  |                        |                        |                |  |
|                                      |                                  |                        |                        |                |  |
|                                      |                                  |                        |                        |                |  |
|                                      |                                  |                        |                        |                |  |
|                                      |                                  |                        |                        |                |  |
|                                      |                                  |                        |                        | relly.com      |  |
|                                      |                                  |                        | DUI                    |                |  |