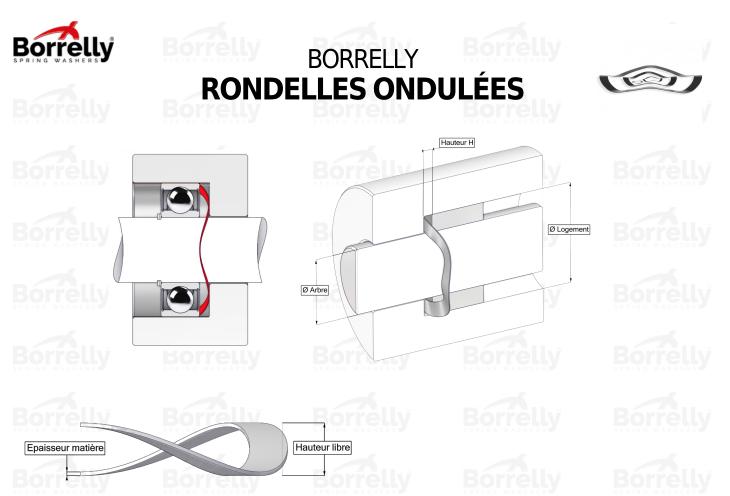

## **TECHNICAL SHEET CN STANDARD RANGE 1.4310 STAINLESS STEEL FOR BEARING**

| REFERENCE                            | BORRELLY                         | CN140SA                | F                      |                |  |
|--------------------------------------|----------------------------------|------------------------|------------------------|----------------|--|
| Outer diameter of the bearing (mm)   |                                  | 140                    | SPRING WASHERS         | SPRING WASHERS |  |
| Borrelly part code                   |                                  | PDD1391193             | PDD139119100I10        |                |  |
| Material                             |                                  |                        | Stainless steel 1.4310 |                |  |
| Standard referen<br>outer ring       | ices for the bearing mo          | ounting on 6018 6216 6 | 313 6411               |                |  |
| <b>Operates in Bore</b>              | Ø min (for application           | other than 140         |                        |                |  |
| bearing preload) (mm)                |                                  |                        |                        |                |  |
| Clears Shaft Ø m<br>bearing preload) | ax (for application othe<br>(mm) | er than 117.1          |                        |                |  |
| Material thicknes                    |                                  | 1.00                   |                        |                |  |
| Number of waves                      |                                  | 4                      |                        |                |  |
| Approximate free                     |                                  | 6.0                    |                        |                |  |
|                                      | I for CN bearing preloa          | d must be between 2,8  | 0 and 2,00             |                |  |
| between H1 and                       | SPRING WASHERSD                  |                        |                        |                |  |
| Approximate spr                      | ing rate (N/mm)                  | 114                    |                        |                |  |
|                                      |                                  |                        |                        |                |  |
|                                      |                                  |                        |                        |                |  |
|                                      |                                  |                        |                        |                |  |
|                                      |                                  |                        |                        |                |  |
|                                      |                                  |                        |                        |                |  |
|                                      |                                  |                        |                        |                |  |
|                                      |                                  |                        |                        |                |  |
|                                      |                                  |                        |                        |                |  |
|                                      |                                  |                        |                        |                |  |
|                                      |                                  |                        |                        |                |  |
|                                      |                                  |                        |                        |                |  |
|                                      |                                  |                        |                        |                |  |
|                                      |                                  |                        | bori                   | elly.com       |  |