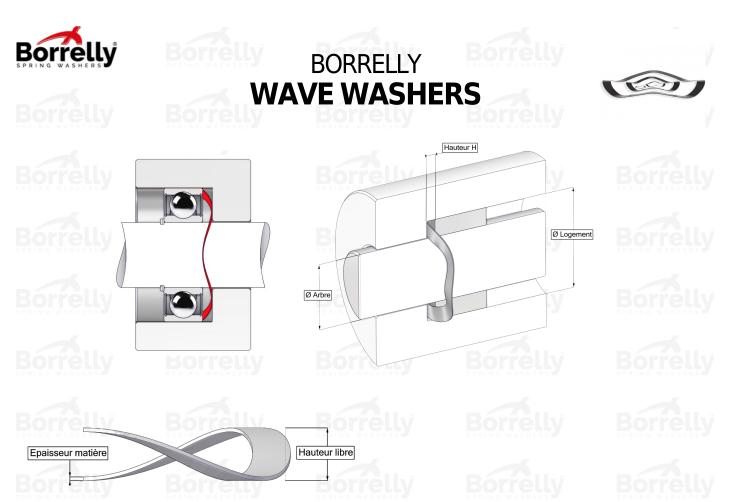

## **TECHNICAL SHEET CN STANDARD RANGE 1.4310 STAINLESS STEEL FOR BEARING**

| REFERENCE                            | BORRELLY                         | CN125S                |                        |                |  |
|--------------------------------------|----------------------------------|-----------------------|------------------------|----------------|--|
| Outer diameter of the bearing (mm)   |                                  | 125                   | SPRING WASHERS         | SPRING WASHERS |  |
| Borrelly part code                   |                                  | PDD124109             | PDD124109080I10        |                |  |
| Material                             |                                  |                       | Stainless steel 1.4310 |                |  |
| Standard referen<br>outer ring       | ices for the bearing mo          | ounting on 6214       |                        |                |  |
|                                      | Ø min (for application           | other than 125        |                        |                |  |
| bearing preload)                     |                                  |                       |                        |                |  |
| Clears Shaft Ø m<br>bearing preload) | ax (for application othe<br>(mm) | <b>er than</b> 105.8  |                        |                |  |
| Material thicknes                    |                                  | 0.80                  |                        |                |  |
| Number of waves                      |                                  | 4                     |                        |                |  |
| Approximate free                     | •                                | 8.1                   |                        |                |  |
| Working height H                     | I for CN bearing preloa          | d must be between 2,2 | 0 and 1,60             |                |  |
| between H1 and                       |                                  |                       |                        |                |  |
| Approximate spr                      | ing rate (N/mm)                  | 55                    |                        |                |  |
|                                      |                                  |                       |                        |                |  |
|                                      |                                  |                       |                        |                |  |
|                                      |                                  |                       |                        |                |  |
|                                      |                                  |                       |                        |                |  |
|                                      |                                  |                       |                        |                |  |
|                                      |                                  |                       |                        |                |  |
|                                      |                                  |                       |                        |                |  |
|                                      |                                  |                       |                        |                |  |
|                                      |                                  |                       |                        |                |  |
|                                      |                                  |                       |                        |                |  |
|                                      |                                  |                       |                        |                |  |
|                                      |                                  |                       | Borrelly               | Borrelly       |  |
|                                      |                                  |                       | borrelly.com           |                |  |