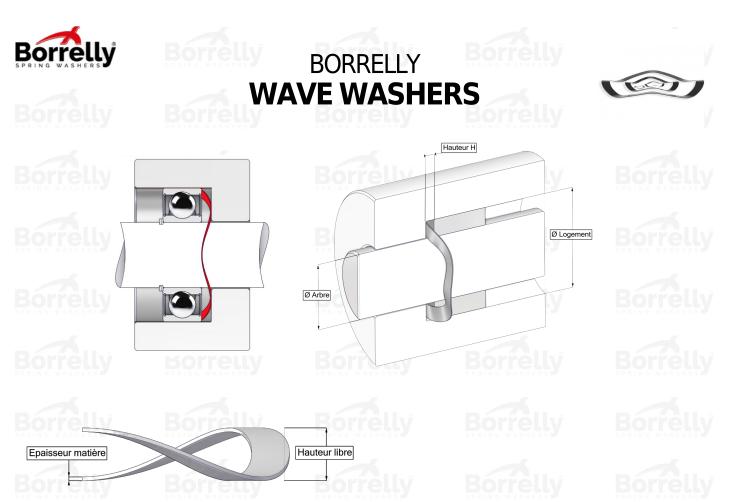

## **TECHNICAL SHEET CN STANDARD RANGE 1.4310 STAINLESS STEEL FOR BEARING**

| <b>REFERENCE</b>                     | BORRELLY                         | <b>CN120S</b>          |                        |                |  |
|--------------------------------------|----------------------------------|------------------------|------------------------|----------------|--|
| Outer diameter of the bearing (mm)   |                                  | spectro 120 s          | SPRING WASHERS         | SPRING WASHERS |  |
| Borrelly part code                   |                                  |                        | PDD119103080I10        |                |  |
| Material                             |                                  |                        | Stainless steel 1.4310 |                |  |
| Standard referen<br>outer ring       | ces for the bearing mo           | ounting on 6213 6311 6 | 5409                   |                |  |
|                                      | Ø min (for application           | other than 120         |                        |                |  |
| bearing preload) (mm)                |                                  |                        |                        |                |  |
| Clears Shaft Ø m<br>bearing preload) | ax (for application othe<br>(mm) | <b>er than</b> 100.0   |                        |                |  |
| Material thicknes                    |                                  | 0.80                   |                        |                |  |
| Number of waves                      |                                  | 4                      |                        |                |  |
| Approximate free                     |                                  | 7.0                    |                        |                |  |
|                                      | I for CN bearing preloa          | d must be between 2,2  | 0 and 1,60             |                |  |
| between H1 and                       |                                  |                        |                        |                |  |
| Approximate spri                     | ing rate (N/mm)                  | 50                     |                        |                |  |
|                                      |                                  |                        |                        |                |  |
|                                      |                                  |                        |                        |                |  |
|                                      |                                  |                        |                        |                |  |
|                                      |                                  |                        |                        |                |  |
|                                      |                                  |                        |                        |                |  |
|                                      |                                  |                        |                        |                |  |
|                                      |                                  |                        |                        |                |  |
|                                      |                                  |                        |                        |                |  |
|                                      |                                  |                        |                        |                |  |
|                                      |                                  |                        |                        |                |  |
|                                      |                                  |                        |                        |                |  |
|                                      |                                  |                        |                        | relly.com      |  |
|                                      |                                  |                        | bor                    | reny.com       |  |