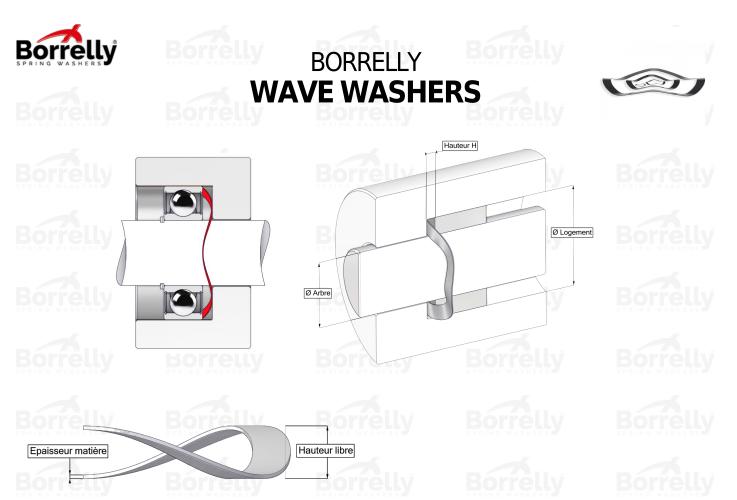

## **TECHNICAL SHEET CN STANDARD RANGE 1.4310 STAINLESS STEEL FOR BEARING**

| <b>REFERENCE</b>                      | BORRELLY                         | CN90S                  |                        |                |
|---------------------------------------|----------------------------------|------------------------|------------------------|----------------|
| Outer diameter of the bearing (mm)    |                                  | 90                     | SPRING WASHERS         | SPRING WASHERS |
| Borrelly part code                    |                                  | PDD089074              | PDD089074050I10        |                |
| Material                              |                                  |                        | Stainless steel 1.4310 |                |
| Standard referen<br>outer ring        | ces for the bearing mo           | ounting on 6011 6210 6 | 5308 6400              |                |
| <b>Operates</b> in Bore               | Ø min (for application           | other than 90          |                        |                |
| bearing preload)                      | (mm) or relly                    |                        |                        |                |
| Clears Shaft Ø ma<br>bearing preload) | ax (for application othe<br>(mm) | <b>er than</b> 71.7    |                        |                |
| Material thicknes                     | s ±10% (mm)                      | 0.50                   |                        |                |
| Number of waves                       |                                  | 4                      |                        |                |
| Approximate free                      |                                  | 6.0                    |                        |                |
| Working height H                      | I for CN bearing preloa          | d must be between 2,4  | 0 and 1,60             |                |
| between H1 and                        |                                  |                        |                        |                |
| Approximate spri                      | ing rate (N/mm)                  | 44                     |                        |                |
|                                       |                                  |                        |                        |                |
|                                       |                                  |                        |                        |                |
|                                       |                                  |                        |                        |                |
|                                       |                                  |                        |                        |                |
|                                       |                                  |                        |                        |                |
|                                       |                                  |                        |                        |                |
|                                       |                                  |                        |                        |                |
|                                       |                                  |                        |                        |                |
|                                       |                                  |                        |                        |                |
|                                       |                                  |                        |                        |                |
|                                       |                                  |                        |                        |                |
|                                       |                                  |                        |                        |                |
|                                       |                                  |                        | bor                    | relly.com      |