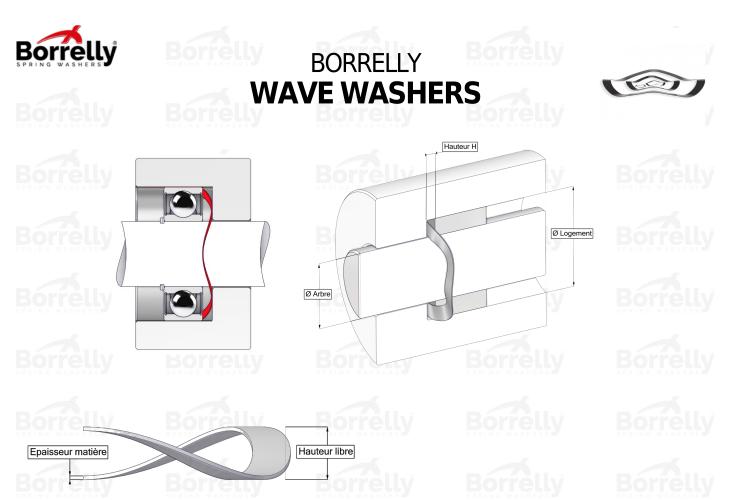

## **TECHNICAL SHEET CN STANDARD RANGE 1.4310 STAINLESS STEEL FOR BEARING**

| <b>REFERENCE</b>                      | BORRELLY                         | CN85S                 |                        |                |
|---------------------------------------|----------------------------------|-----------------------|------------------------|----------------|
| Outer diameter of the bearing (mm)    |                                  | 85                    | SPRING WASHERS         | SPRING WASHERS |
| Borrelly part code                    |                                  | PDD0850700            | PDD085070050I10        |                |
| Material                              |                                  |                       | Stainless steel 1.4310 |                |
| Standard referen<br>outer ring        | ces for the bearing mo           | unting on 6209        |                        |                |
|                                       | Ø min (for application           | other than 85         |                        |                |
| bearing preload) (mm)                 |                                  |                       |                        |                |
| Clears Shaft Ø ma<br>bearing preload) | ax (for application othe<br>(mm) | er than 67.3          |                        |                |
| Material thicknes                     |                                  | 0.50                  |                        |                |
| Number of waves                       |                                  | 4                     |                        |                |
| Approximate free                      | -                                | 5.5                   |                        |                |
| Working height H                      | l for CN bearing preloa          | d must be between 2,4 | 0 and 1,60             |                |
| between H1 and                        | S K K L N D. W A S H K K S L     |                       |                        |                |
| Approximate spri                      | ng rate (N/mm)                   | 48                    |                        |                |
|                                       |                                  |                       |                        |                |
|                                       |                                  |                       |                        |                |
|                                       |                                  |                       |                        |                |
|                                       |                                  |                       |                        |                |
|                                       |                                  |                       |                        |                |
|                                       |                                  |                       |                        |                |
|                                       |                                  |                       |                        |                |
|                                       |                                  |                       |                        |                |
|                                       |                                  |                       |                        |                |
|                                       |                                  |                       |                        |                |
|                                       |                                  |                       |                        |                |
|                                       |                                  |                       | SPRING WASHERS         | BOITELL        |
|                                       |                                  |                       | bor                    | relly.com      |