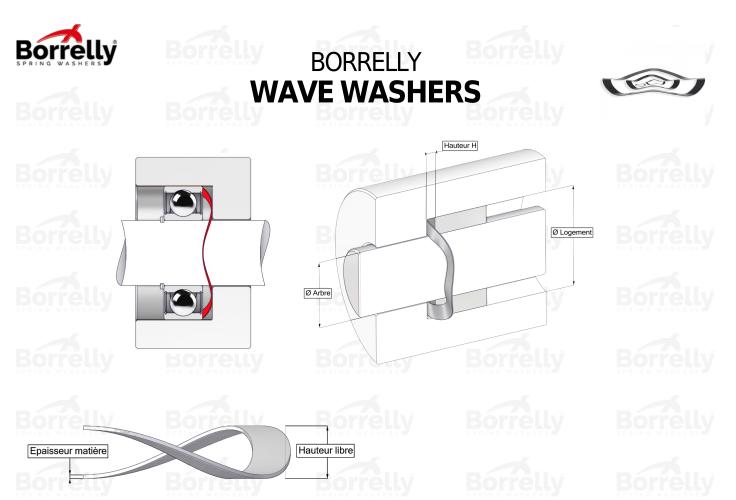

## **TECHNICAL SHEET CN STANDARD RANGE 1.4310 STAINLESS STEEL FOR BEARING**

| <b>REFERENCE</b>                     | BORRELLY                         | CN68S                 |                        |                |  |
|--------------------------------------|----------------------------------|-----------------------|------------------------|----------------|--|
| Outer diameter o                     | f the bearing (mm)               | 68                    | SPRING WASHERS         | SPRING WASHERS |  |
| Borrelly part code                   |                                  | PDD067053             | PDD067053035I10        |                |  |
| Material                             |                                  |                       | Stainless steel 1.4310 |                |  |
| Standard referen<br>outer ring       | ces for the bearing mo           | ounting on 6008       |                        |                |  |
|                                      | Ø min (for application           | other than 68         |                        |                |  |
| bearing preload)                     |                                  |                       |                        |                |  |
| Clears Shaft Ø m<br>bearing preload) | ax (for application othe<br>(mm) | <b>er than</b> 50.0   |                        |                |  |
| Material thicknes                    |                                  | 0.35                  |                        |                |  |
| Number of waves                      |                                  | 4                     |                        |                |  |
| Approximate free                     | -                                | 5.8                   |                        |                |  |
|                                      | I for CN bearing preloa          | d must be between 2,2 | 0 and 1,40             |                |  |
| between H1 and                       | S P R I N G I W A S H P R S L Z  |                       |                        |                |  |
| Approximate spri                     | ing rate (N/mm)                  | 34                    |                        |                |  |
|                                      |                                  |                       |                        |                |  |
|                                      |                                  |                       |                        |                |  |
|                                      |                                  |                       |                        |                |  |
|                                      |                                  |                       |                        |                |  |
|                                      |                                  |                       |                        |                |  |
|                                      |                                  |                       |                        |                |  |
|                                      |                                  |                       |                        |                |  |
|                                      |                                  |                       |                        |                |  |
|                                      |                                  |                       |                        |                |  |
|                                      |                                  |                       |                        |                |  |
|                                      |                                  |                       |                        |                |  |
|                                      |                                  |                       |                        | relly.com      |  |
|                                      |                                  |                       | DOL                    | eny com        |  |